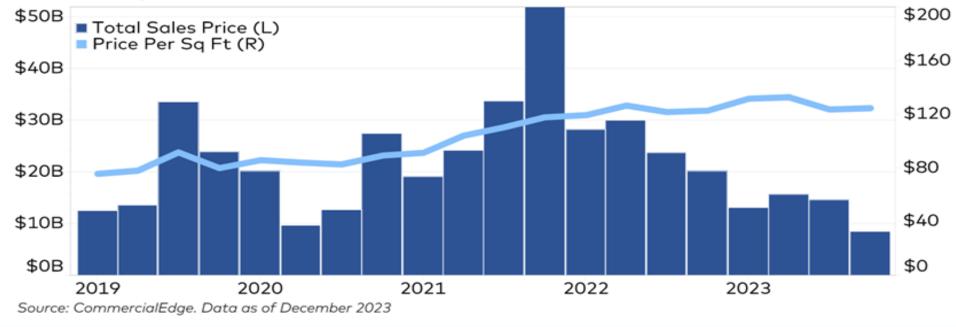

## **U.S. Industrial Construction Pipeline Quickly Falling Off**

\$9.72/SF

OVERALL
WEIGHTED
WAREHOUSE/
DISTRIBUTION
ASKING RENT

120% year-over-year

Lease rates for all industrial types continued to climb overall, with warehouse/distribution asking rents rising to a new record high of \$9.72 per square foot, a year-over-year increase of 20.6%. More rent increases are forecast while vacancy rates remain historically low, although at a more reasonable pace than the unprecedented increased since 2021.