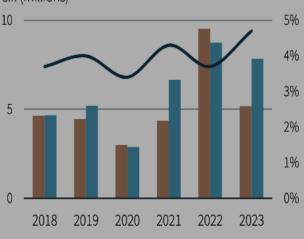

| Fundamentals        |                | Forecast |
|---------------------|----------------|----------|
| YTD net absorption  | 5,178,089 s.f. | <b>V</b> |
| Under construction  | 5,596,901 s.f. | ▼        |
| Pre-leased          | 61.5%          | <b>A</b> |
| YTD deliveries      | 7,838,779 s.f. | <b>A</b> |
| Total vacancy       | 4.7%           | •        |
| Average asking rent | \$7.74 p.s.f.  | <b>•</b> |
| Concessions         | Flat           | <u> </u> |

#### Historical trends

s.f. (millions)

Net absorption New supply — Total vacancy