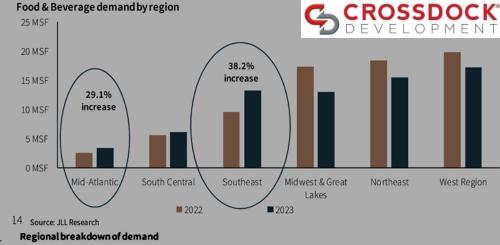

# Manufacturing requirements are growing Year-over-year, there was a significant increase in manufacturing requirements, driven by the growing demand for clean energy and the rise of EV vehicles and batteries 103 MSF 26 MSF 2020 2021 2022 2023 Source: JLL Research

# Demand by region

#### Almost 60% of requirements are in the "Smile States"

Nearly a third of all manufacturing requirements are in the Southeast, much of this being driven by automotive, EV and battery companies

#### Sunbelt and Southeast markets are seeing significant population and demand growth

**Confidential** 

The Southeast region remains a highly desirable destination for Logistics & Distribution as well as Manufacturing