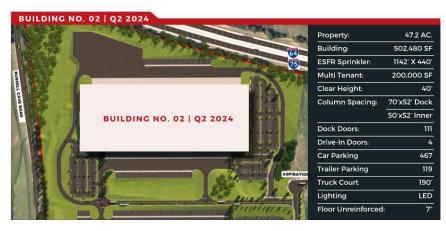

- Two recently approved and entitled 502,480 sf Class A industrial building on Providence Place Parkway in Lexington, KY
- Both buildings have multi-tenant flexibility for smaller users and feature up to 40' clear height, ample truck and auto parking.
- The property is located just under one mile by road from I-64/I-75 and the Newtown interchange and is minutes from downtown Lexington and the University of Kentucky main campus with 31,500 students.
- Toyota's largest vehicle manufacturing plant in the world is in Georgetown, KY, just 13 miles away.
- The University of Kentucky
  Coldstream Research Campus
  resides on the other side of the
  Newtown Pike interchange from
  Providence Business Park.
  Coldstream is home to more than
  50 business and organizations

**PROVIDENCE BUSINESS PARK** The UPS Worldport global air hub is located at the Louisville, KY airport **LEXINGTON, KY** (one hour via I-64 East), and DHL and Amazon's Prime Air Hub is 1 MILLION S.F. CLASS A located at the Cincinnati, OH airport (just over an hour via I-75 North). Lexington is in the heart of Kentucky's Bluegrass region, famous for world-class horses and bourbon.