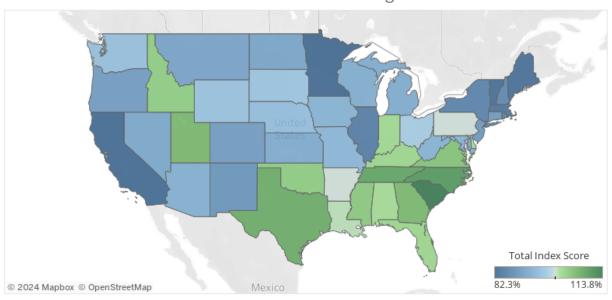

### Best States for Manufacturing - 2023

| Rank | State | Total Index | Workforce & Market<br>Alignment | Operating Costs | Geographic Positioning |
|------|-------|-------------|---------------------------------|-----------------|------------------------|
| 1    | SC    | 113.8%      | 119.3%                          | 108.8%          | 108.0%                 |
| 2    | NC    | 109.9%      | 109.3%                          | 115.4%          | 105.6%                 |
| 3    | TN    | 108.5%      | 118.0%                          | 107.5%          | 90.5%                  |
| 4    | TX    | 107.5%      | 109.6%                          | 110.3%          | 100.3%                 |
| 5    | UT    | 106.1%      | 116.2%                          | 109.7%          | 82.4%                  |
| 6    | GA    | 106.0%      | 108.9%                          | 104.5%          | 101.8%                 |
| 7    | VA    | 104.6%      | 107.8%                          | 100.2%          | 102.8%                 |
| 8    | MS    | 103.9%      | 106.5%                          | 114.3%          | 88.3%                  |
| 9    | OK    | 103.6%      | 108.0%                          | 107.2%          | 91.0%                  |
| 10   | ID    | 103.5%      | 108.1%                          | 113.8%          | 84.1%                  |
| 11   | FL    | 102.3%      | 99.0%                           | 110.6%          | 100.6%                 |
| 12   | KY    | 102.3%      | 106.2%                          | 109.8%          | 86.9%                  |
| 13   | IN    | 101.9%      | 109.9%                          | 105.0%          | 83.0%                  |
| 14   | DE    | 101.7%      | 98.8%                           | 103.2%          | 106.0%                 |
| 15   | AL    | 101.6%      | 103.3%                          | 103.3%          | 96.4%                  |
| 16   | LA    | 100.7%      | 102.1%                          | 96.3%           | 102.2%                 |
| 17   | 4 D   | 100.00/     | 106 10/                         | 102 20/         | 0.4 60/                |