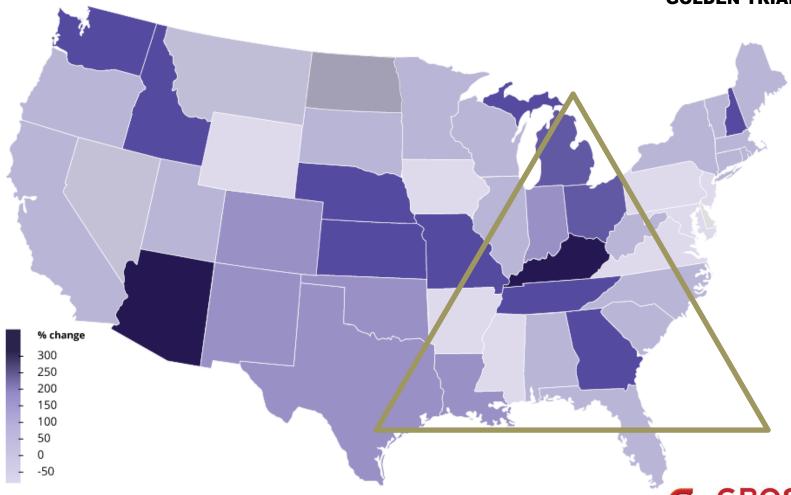

**Pipeline Markets** 

- ❖ Louisville: One of the top emerging markets due to Louisville's central location, strong manufacturing base and pro-business environment.
- ❖ Nashville: Growing demand resulting from a growing population, strong labor pool, pro-business government and solid logistics capabilities.
- ❖ Additional Markets within the Golden Triangle Cincinnati and Indianapolis

# Manufacturing

High Tech Manufacturing is on the Rise.

80 % + EV & Battery
Production Facility Locations
Found within Golden
Triangle States

6 of Top 10 States with Increase in Manufacturing Construction are Located in the Golden Triangle

# **U.S.** manufacturing construction

Total put-in-place, 2022-2023 versus 10-year average

6 OF TOP 10 STATES
WITH A NOTABLE
INCREASE IN
MANUFACTURING ARE
LOCATED WITHIN THE
GOLDEN TRIANGLE