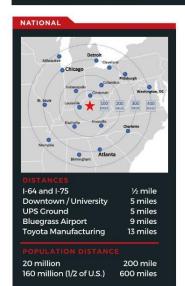

- Two recently approved and entitled 502,480 sf Class A industrial building on Providence Place Parkway in Lexington, KY
- Both buildings have multi-tenant flexibility for smaller users and feature up to 40' clear height, ample truck and auto parking.
- The property is located just under one mile by road from I-64/I-75 and the Newtown interchange and is minutes from downtown Lexington and the University of Kentucky main campus with 31,500 students.
- Toyota's largest vehicle manufacturing plant in the world is in Georgetown, KY, just 13 miles away.
- The University of Kentucky
  Coldstream Research Campus
  resides on the other side of the
  Newtown Pike interchange from
  Providence Business Park.
  Coldstream is home to more than
  50 business and organizations

**PROVIDENCE BUSINESS PARK** The UPS Worldport global air hub is located at the Louisville, KY airport **LEXINGTON, KY** (one hour via I-64 East), and DHL and Amazon's Prime Air Hub is 1 MILLION S.F. CLASS A located at the Cincinnati, OH airport (just over an hour via I-75 North). Lexington is in the heart of Kentucky's Bluegrass region, famous for world-class horses and bourbon.