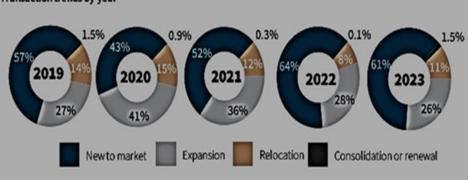

recession period.



## U.S. total retail and e-commerce sales



E-Commerce has
Increased 30.2%
Since Start of 2020
Indicating a Sustained
E-Commerce Source
of Demand

Tier I and II industrial market analysis

Note: As of August 17, 2023 (most recent update) Source: Federal Reserve Bank of St. Louis



# Demand by the numbers

# Manufacturing requirements are growing Year-over-year, there was a significant increase in manufacturing requirements, driven by the growing demand for clean energy and the rise of EV vehicles and batteries 103 MSF 26 MSF 2020 2021 2022 2023 Source: JLL Research

#### Majority of the tenants in the market are small-box deals



Source: JLL Research
Note: Percentages based on deals by count. Deals 50,000-99,999 accounted for 0.1%.

#### Transaction trends by year



## **U.S. Industrial Construction Pipeline Quickly Falling Off**



\$9.72/SF

OVERALL
WEIGHTED
WAREHOUSE/
DISTRIBUTION
ASKING RENT



120% year-over-year

Lease rates for all industrial types continued to climb overall, with warehouse/distribution asking rents rising to a new record high of \$9.72 per square foot, a year-over-year increase of 20.6%. More rent increases are forecast while vacancy rates remain historically low, although at a more reasonable pace than the unprecedented increased since 2021.



Confidential

# Demand by region

#### Almost 60% of requirements are in the "Smile States"

Nearly a third of all manufacturing requirements are in the Southeast, much of this being driven by automotive, EV and battery companies



#### Sunbelt and Southeast markets are seeing signi