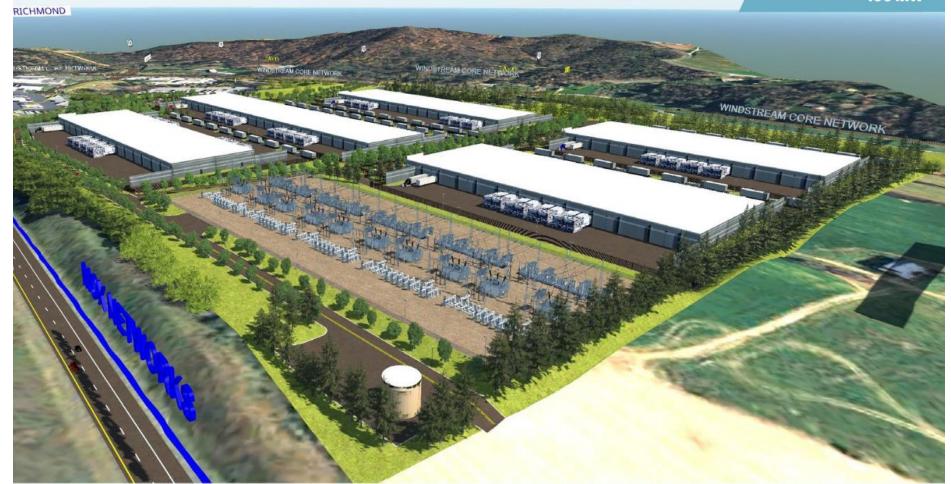

#### FULL SITE

Scott Moser | Principal 502.716.0659 smoser@crossdockdevelopment.com Lee Wilburn | Principal 502.939.7909 | Wilburn@crossdockdevelopment.com

- Potential 800,000 s.f. of data center property along new data center development corridor of I-64/I81
- 4 Long Haul Fiber Lines exist along property frontage with 2 new long haul lines being installed along I-81 in 2024.
- Up to 250 MW of power can be supplied by Dominion Energy.
- 5 Ac substation to be constructed on-site
- Property has the ability to use across the street wastewater treatment plant grey water for cooling.
- Two major data center companies have expressed interest in the property.
- Crossdock is in the process of getting the property fully entitled.
- AWS is investing over \$35 billion in Virginia data center projects.