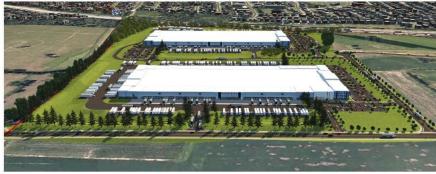

- Two recently approved and entitled 502,480 sf Class A industrial building on Providence Place Parkway in Lexington, KY
- Both buildings have multi-tenant flexibility for smaller users and feature up to 40' clear height, ample truck and auto parking.
- The property is located just under one mile by road from I-64/I-75 and the Newtown interchange and is minutes from downtown Lexington and the University of Kentucky main campus with 31,500 students.
- Toyota's largest vehicle manufacturing plant in the world is in Georgetown, KY, just 13 miles away.
- The University of Kentucky
  Coldstream Research Campus
  resides on the other side of the
  Newtown Pike interchange from
  Providence Business Park.
  Coldstream is home to more than
  50 business and organizations

**PROVIDENCE BUSINESS PARK** The UPS Worldport global air hub is located at the Louisville, KY airport **LEXINGTON, KY** (one hour via I-64 East), and DHL and Amazon's Prime Air Hub is 1 MILLION S.F. CLASS A located at the Cincinnati, OH airport (just over an hour via I-75 North). Lexington is in the heart of Kentucky's Bluegrass region, famous for world-class horses and bourbon.