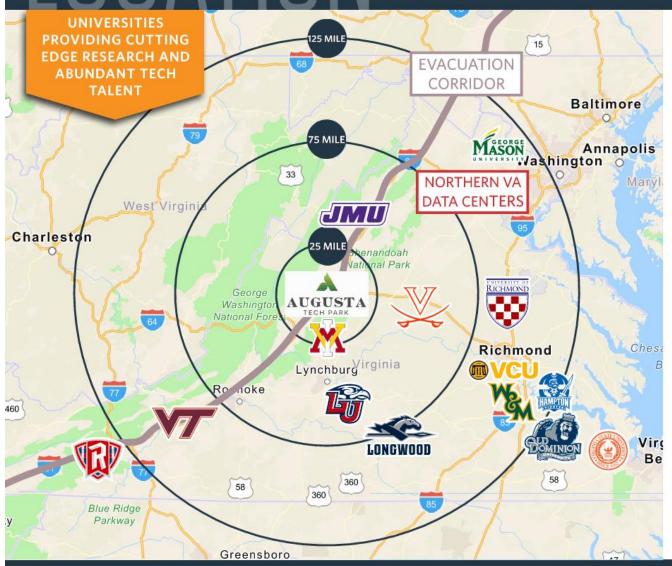

#### PROPERTY HIGHLIGHTS:

- 4 Long Haul Data Lines
- Greater Security than Near Urban Centers Like Washington, DC
- Less Disaster Risks than Traditional Coastal Areas
- 164-181 Highly Traveled and a Primary Evacuation Route
- Dominion Power Scalable to Data Center Requirements with a New On-Site 5 Ac. Substation
- Two buildings can be Combined into One for 550,000 SF Hyperscale Facility
- Centrality to University Tech Talent
- Largest Concentration of Tech Talent in the United States