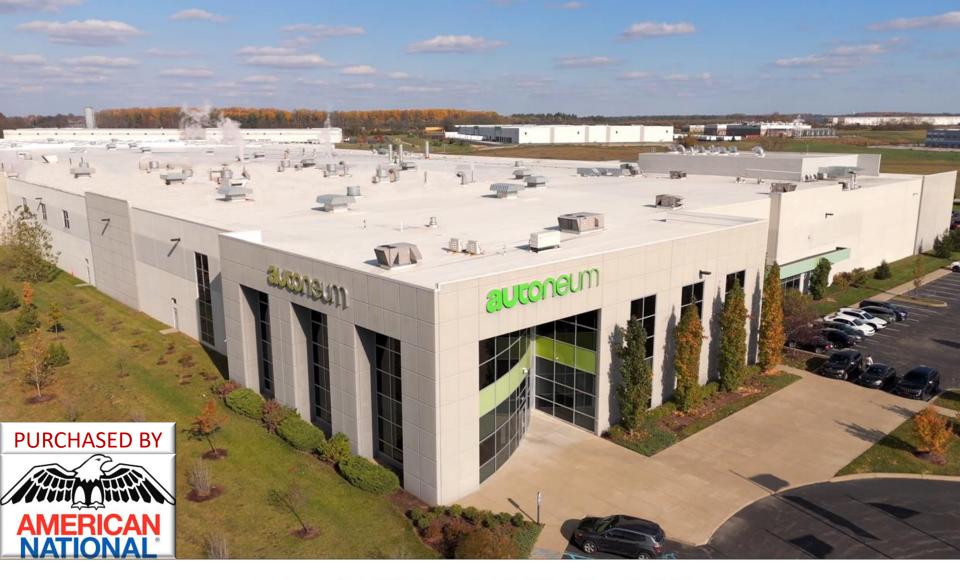

#### Lee Wilburn, Principal

- Lee Wilburn has more than thirty years' experience in all aspects of the real estate industry, including
  as owner, developer, investor, general contractor, managing partner and attorney. In the past 15
  years, Lee has developed more than 25 million sq. ft. of commercial and industrial buildings, ranging
  from 250,000 to more than 1,000,000 sq. ft., with a value exceeding \$1.5 billion
- Working on a national and international level, Lee has completed projects that include warehousing and industrial facilities for leaders in logistics, retail, automotive, food processing, pharmaceutical distribution, medical device research and manufacturing, and pharmaceutical research, including Amazon, Autoneum, Bose, Optum, Knipper, MedVenture, Sumitomo and The Hut Group

TRACK RECORD – ASSETS PURCHASED BY GLOBAL/NATIONAL

| Tenant                            | Facility Type                                                                                                                                                                                | Build         | Sq.Ft. <sup>(2)</sup> | Leverage | Yield on<br>Cost <sup>(6)</sup> | Hold Period<br>(Years)                                                                  | Equity<br>Multiple <sup>(7)</sup> | IRR <sup>(7)</sup> | Sold                   |
|-----------------------------------|----------------------------------------------------------------------------------------------------------------------------------------------------------------------------------------------|---------------|-----------------------|----------|---------------------------------|-----------------------------------------------------------------------------------------|-----------------------------------|--------------------|------------------------|
| Autoneum                          | Auto<br>Manufacturing                                                                                                                                                                        | Build to Suit | 448,000               | 70.0%    | 7.00%                           | 2.3                                                                                     | 1.42x                             | 16.2%              | ANCIO                  |
| Sumitomo                          | Auto<br>Manufacturing                                                                                                                                                                        | Build to Suit | 440,000               | 70.0%    | 8.82%                           | 1.7                                                                                     | 1.72x                             | 38.4%              | ANICO                  |
| Optum <sup>(4)</sup>              | Pharma                                                                                                                                                                                       | Build to Suit | 107,500               | 0.0%     | N/A                             |                                                                                         |                                   |                    | n/a                    |
| Knipper                           | Pharma                                                                                                                                                                                       | Build to Suit | 412,000               | 67.9%    | 7.20%                           | 2.8                                                                                     | 1.81x                             | 23.2%              | Olympus                |
| MedVenture                        | Medical<br>Devices                                                                                                                                                                           | Build to Suit | 120,000               | 80.0%    | 8.20%                           | 1.0                                                                                     | 2.80x                             | 41.2%              | Freudenberg<br>Medical |
| The Hut Group                     | Food Grade                                                                                                                                                                                   | Spec          | 210,400               | 70.0%    | 7.88%                           | 0.8                                                                                     | 1.42x                             | 59.9%              | ANICO                  |
| Lubrizol, Bose,<br>Shoe Sensation | Food Grade/<br>E-Commerce                                                                                                                                                                    | Spec          | 664,834               | 70.0%    | 9.98%                           | 2.3                                                                                     | 2.61x                             | 50.9%              | ANICO                  |
| SRI                               | E-Commerce                                                                                                                                                                                   | Spec          | 572,000               | 95.0%    | N/A                             | 1.0                                                                                     | 1.80x                             | 44.4%              | Trade Lane             |
| AEC Zappos                        | E-Commerce                                                                                                                                                                                   | Spec          | 662,300               | 75.0%    | 7.22%                           | 2.6                                                                                     | 1.84x                             | 22.7%              | Prologis               |
| Kenco <sup>(8)</sup>              | E-Commerce                                                                                                                                                                                   | Spec          | 664,803               | 53.9%    | N/A                             | 2.6                                                                                     | 1.38x                             | 12.8%              | Olympus                |
| Amazon <sup>(5)</sup>             | E-Commerce/<br>Land                                                                                                                                                                          | Spec          | 1,016,000             | 80.0%    | N/A                             | 2.2                                                                                     | 1.91x                             | 22.0%              | Prologis               |
| BDHM <sup>(5)</sup>               | Industrial/Land                                                                                                                                                                              | Spec          |                       | 50.0%    | N/A                             | 1.0                                                                                     | 1.60x                             | 40.3%              | 3PL                    |
| Census Bureau                     | Government                                                                                                                                                                                   | Spec          | 450,000               | 90.0%    | 7.90%                           | 3.2                                                                                     | 2.14x                             | 20.9%              | Exeter                 |
| Total                             |                                                                                                                                                                                              |               | 5,767,837             |          |                                 | 2.0                                                                                     | 1.91x                             | 34.3%              |                        |
|                                   | <ul> <li>(1) Land and financing close date.</li> <li>(2) Includes expansion sq. ft., where applicable.</li> <li>(3) Represents total project cost, including hard and soft costs.</li> </ul> |               |                       | cost     | s; exclusive of any inte        | ulated assuming 1.5% closing<br>erim period cashflows.<br>non-recourse debt. No yield o | on                                |                    |                        |