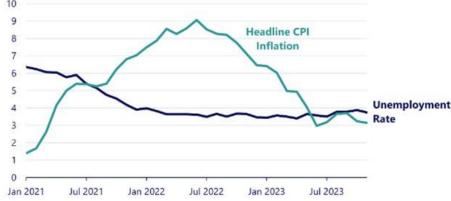

## U.S. total retail and e-commerce sales

E-Commerce has
Increased 30.2%
Since Start of 2020
Indicating a Sustained
E-Commerce Source
of Demand

Tier I and II industrial market analysis

Note: As of August 17, 2023 (most recent update) Source: Federal Reserve Bank of St. Louis