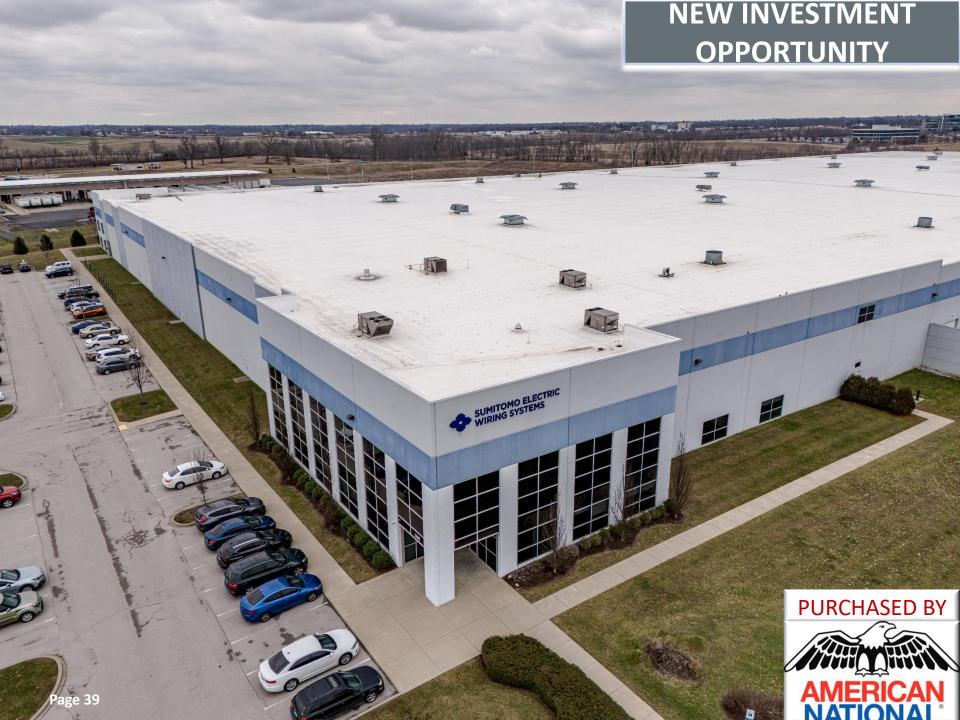

TRACK RECORD – ASSETS PURCHASED BY GLOBAL/NATIONAL

| Tenant                            | Facility Type                                                                                                                                                                                | Build         | Sq.Ft. <sup>(2)</sup> | Leverage | Yield on<br>Cost <sup>(6)</sup> | Hold Period<br>(Years)                                                                  | Equity<br>Multiple <sup>(7)</sup> | IRR <sup>(7)</sup> | Sold                   |
|-----------------------------------|----------------------------------------------------------------------------------------------------------------------------------------------------------------------------------------------|---------------|-----------------------|----------|---------------------------------|-----------------------------------------------------------------------------------------|-----------------------------------|--------------------|------------------------|
| Autoneum                          | Auto<br>Manufacturing                                                                                                                                                                        | Build to Suit | 448,000               | 70.0%    | 7.00%                           | 2.3                                                                                     | 1.42x                             | 16.2%              | ANCIO                  |
| Sumitomo                          | Auto<br>Manufacturing                                                                                                                                                                        | Build to Suit | 440,000               | 70.0%    | 8.82%                           | 1.7                                                                                     | 1.72x                             | 38.4%              | ANICO                  |
| Optum <sup>(4)</sup>              | Pharma                                                                                                                                                                                       | Build to Suit | 107,500               | 0.0%     | N/A                             |                                                                                         |                                   |                    | n/a                    |
| Knipper                           | Pharma                                                                                                                                                                                       | Build to Suit | 412,000               | 67.9%    | 7.20%                           | 2.8                                                                                     | 1.81x                             | 23.2%              | Olympus                |
| MedVenture                        | Medical<br>Devices                                                                                                                                                                           | Build to Suit | 120,000               | 80.0%    | 8.20%                           | 1.0                                                                                     | 2.80x                             | 41.2%              | Freudenberg<br>Medical |
| The Hut Group                     | Food Grade                                                                                                                                                                                   | Spec          | 210,400               | 70.0%    | 7.88%                           | 0.8                                                                                     | 1.42x                             | 59.9%              | ANICO                  |
| Lubrizol, Bose,<br>Shoe Sensation | Food Grade/<br>E-Commerce                                                                                                                                                                    | Spec          | 664,834               | 70.0%    | 9.98%                           | 2.3                                                                                     | 2.61x                             | 50.9%              | ANICO                  |
| SRI                               | E-Commerce                                                                                                                                                                                   | Spec          | 572,000               | 95.0%    | N/A                             | 1.0                                                                                     | 1.80x                             | 44.4%              | Trade Lane             |
| AEC Zappos                        | E-Commerce                                                                                                                                                                                   | Spec          | 662,300               | 75.0%    | 7.22%                           | 2.6                                                                                     | 1.84x                             | 22.7%              | Prologis               |
| Kenco <sup>(8)</sup>              | E-Commerce                                                                                                                                                                                   | Spec          | 664,803               | 53.9%    | N/A                             | 2.6                                                                                     | 1.38x                             | 12.8%              | Olympus                |
| Amazon <sup>(5)</sup>             | E-Commerce/<br>Land                                                                                                                                                                          | Spec          | 1,016,000             | 80.0%    | N/A                             | 2.2                                                                                     | 1.91x                             | 22.0%              | Prologis               |
| BDHM <sup>(5)</sup>               | Industrial/Land                                                                                                                                                                              | Spec          |                       | 50.0%    | N/A                             | 1.0                                                                                     | 1.60x                             | 40.3%              | 3PL                    |
| Census Bureau                     | Government                                                                                                                                                                                   | Spec          | 450,000               | 90.0%    | 7.90%                           | 3.2                                                                                     | 2.14x                             | 20.9%              | Exeter                 |
| Total                             |                                                                                                                                                                                              |               | 5,767,837             |          |                                 | 2.0                                                                                     | 1.91x                             | 34.3%              |                        |
|                                   | <ul> <li>(1) Land and financing close date.</li> <li>(2) Includes expansion sq. ft., where applicable.</li> <li>(3) Represents total project cost, including hard and soft costs.</li> </ul> |               |                       | cost     | s; exclusive of any inte        | ulated assuming 1.5% closing<br>erim period cashflows.<br>non-recourse debt. No yield o | on                                |                    |                        |