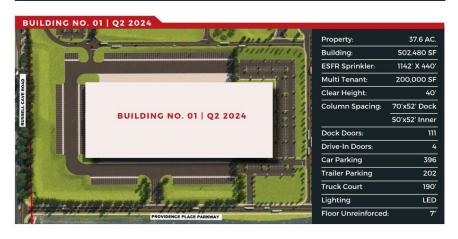

- Two recently approved and entitled 502,480 sf Class A industrial building on Providence Place Parkway in Lexington, KY
- Both buildings have multi-tenant flexibility for smaller users and feature up to 40' clear height, ample truck and auto parking.
- The property is located just under one mile by road from I-64/I-75 and the Newtown interchange and is minutes from downtown Lexington and the University of Kentucky main campus with 31,500 students.
- Toyota's largest vehicle manufacturing plant in the world is in Georgetown, KY, just 13 miles away.
- The University of Kentucky
  Coldstream Research Campus
  resides on the other side of the
  Newtown Pike interchange from
  Providence Business Park.
  Coldstream is home to more than
  50 business and organizations

**PROVIDENCE BUSINESS PARK** The UPS Worldport global air hub is located at the Louisville, KY airport **LEXINGTON, KY** (one hour via I-64 East), and DHL and Amazon's Prime Air Hub is 1 MILLION S.F. CLASS A located at the Cincinnati, OH airport (just over an hour via I-75 North). Lexington is in the heart of Kentucky's Bluegrass region, famous for world-class horses and bourbon.