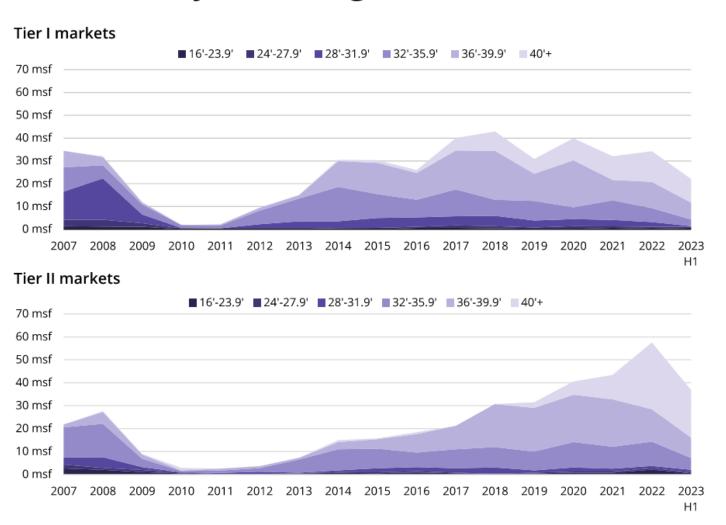

# **Deliveries by clear height**

70.4% of all construction since 2018 have buildings at least 36' clear height

Small to mid-size buildings typically do not have 40'+ clear heights

Tier I and II industrial market analysis

Source: AVANT by Avison Young, CoStar