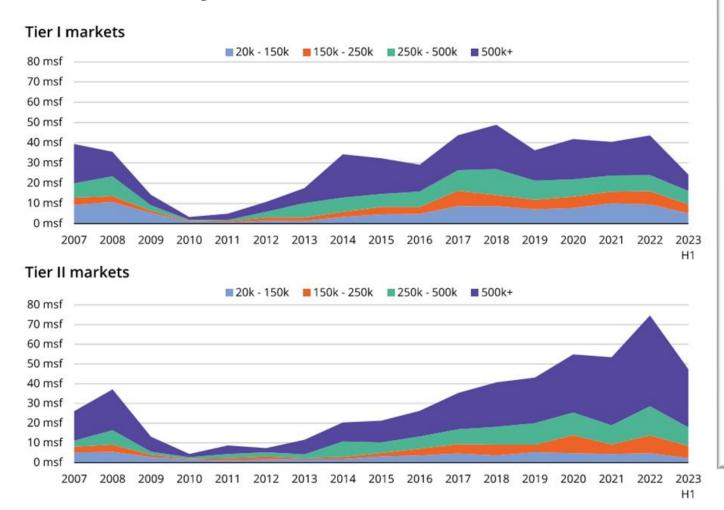

# **Deliveries by size bucket**

52.2% of new construction since 2018 in Tier I and II markets have been 500k+ s.f.

Only 13.3% of 550 million s.f. new buildings since 2018 were 20k-150k s.f.

Very limited new options in the 20k-150k size exist in Tier I and II markets

Tier I and II industrial market analysis

Source: AVANT by Avison Young, CoStar