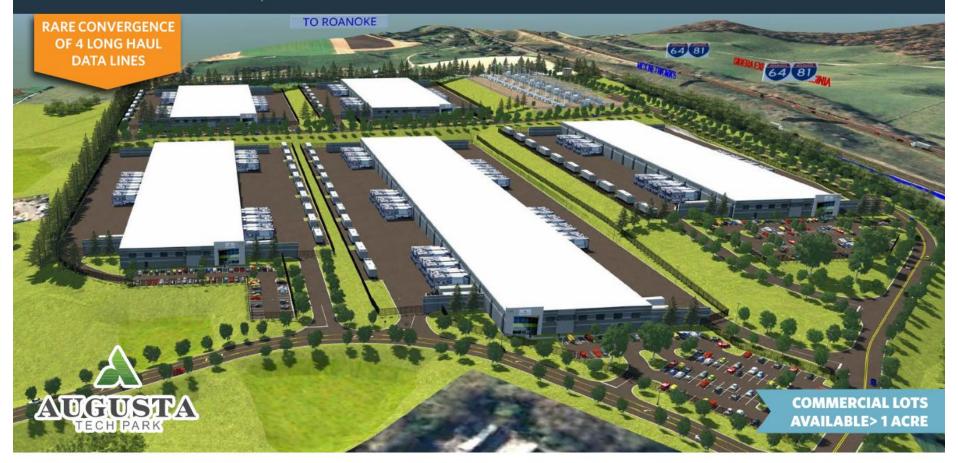

# TECH+ | FOR LEASE, SALE OR BUILD TO SUIT

AUGUSTA COUNTY, VA

AUGUSTA COUNTY PLANNING & ZONING TO BE CONTACTED FOR TECH+ USE, SPECIAL USE, OR ZONING COMPLIANCE

# 13-112 ACRES OF CUSTOMIZABLE DATA CENTER LAND AVAILABLE

#### PROPERTY HIGHLIGHTS:

- 4 Long Haul Data Lines
- Greater Security than Near Urban Centers Like Washington, DC
- Less Disaster Risks than Traditional Coastal Areas
- 164-181 Highly Traveled and a Primary Evacuation Route
- Dominion Power Scalable to Data Center Requirements with a New On-Site 5 Ac. Substation
- Two buildings can be Combined into One for 550,000 SF Hyperscale Facility
- Centrality to University Tech Talent
- Largest Concentration of Tech Talent in the United States