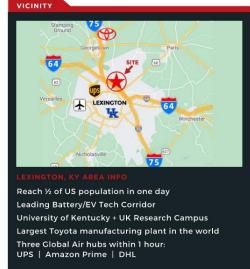

- Two recently approved and entitled 502,480 sf Class A industrial building on Providence Place Parkway in Lexington, KY
- Both buildings have multi-tenant flexibility for smaller users and feature up to 40' clear height, ample truck and auto parking.
- The property is located just under one mile by road from I-64/I-75 and the Newtown interchange and is minutes from downtown Lexington and the University of Kentucky main campus with 31,500 students.
- Toyota's largest vehicle manufacturing plant in the world is in Georgetown, KY, just 13 miles away.
- The University of Kentucky
  Coldstream Research Campus
  resides on the other side of the
  Newtown Pike interchange from
  Providence Business Park.
  Coldstream is home to more than
  50 business and organizations

**PROVIDENCE BUSINESS PARK** The UPS Worldport global air hub is located at the Louisville, KY airport **LEXINGTON, KY** (one hour via I-64 East), and DHL and Amazon's Prime Air Hub is 1 MILLION S.F. CLASS A located at the Cincinnati, OH airport (just over an hour via I-75 North). Lexington is in the heart of Kentucky's Bluegrass region, famous for world-class horses and bourbon.