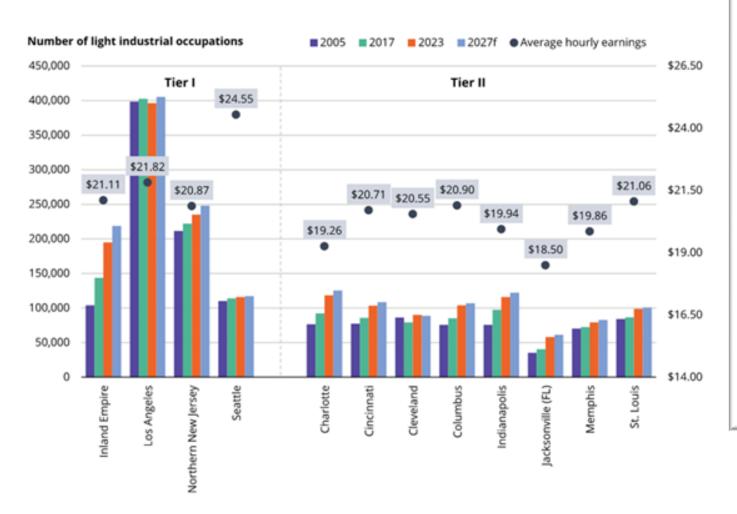

# Labor wages and occupation totals

Tier II Markets – Lower average labor costs than Tier I markets and enjoy higher affordability.

Cheaper labor pools means Tenants are more willing to pay more for rent

Tier II \$20.10 hourly wage vs Tier I \$22.09

Tier I and II industrial market analysis

Source: Lightcast (Light Industrial Occupation Metrics)