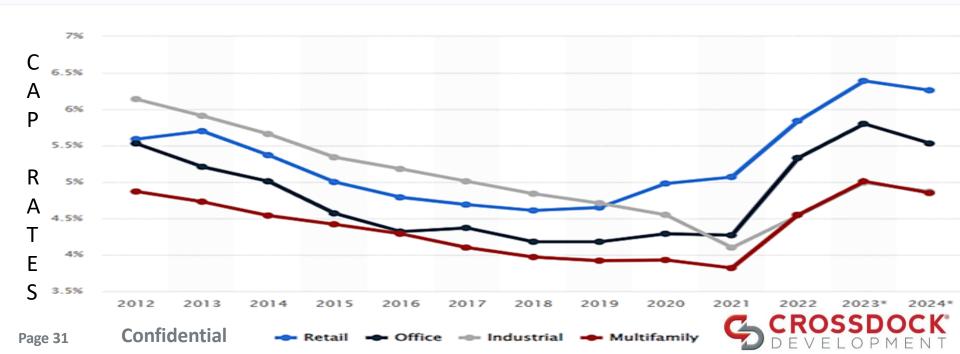

| 7%                     | -10%                      | Logistics & Parcel Delivery                         |
| Mid-Atlantic        | 48.6                         | 6%                     | 27%                       | Logistics & Parcel Delivery                         |
| Northern California | 29.2                         | 4%                     | -27%                      | Logistics & Parcel Delivery                         |
| Pacific Northwest   | 17.4                         | 2%                     | -24%                      | Logistics & Parcel Delivery                         |
| U.S. Total          | 806.8                        | 100%                   | -8%                       | Logistics & Parcel Delivery                         |

# Quarterly Transactions







# **TRENDS - MARKETS**



| Market              | Dec-23<br>Average Rent                                             | Avg Rate<br>Signed in Last<br>12 Months | Vacancy Rate | Under Construction<br>(Mil. SqFt) | YTD Sales<br>Price PSF | YTD Sales<br>(Mil, as of<br>12/31) |
|---------------------|--------------------------------------------------------------------|-----------------------------------------|--------------|-----------------------------------|------------------------|------------------------------------|
| Twin Cities         | \$6.73                                                             | \$7.78                                  | 4.8%         | 1.50                              | \$97                   | \$963                              |
| Chicago             | \$