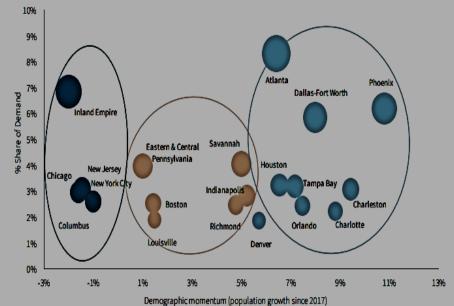

# Demand by region

#### Sunbelt and Southeast markets are seeing significant population and demand growth

**Confidential** 

The Southeast region remains a highly desirable destination for Logistics & Distribution as well as Manufacturing

| Region              | Total tenant<br>demand (MSF) | % of U.S. total demand | % change,<br>2022 to 2023 | Most active industry<br>(not including undisclosed) |
|---------------------|------------------------------|------------------------|---------------------------|-----------------------------------------------------|
| Southeast           | 232.3                        | 29%                    | -6%                       | Logistics & Parcel Delivery                         |
| Northeast           | 98.8                         | 12%                    | -16%                      | Traditional Retailer                                |
| Mountain            | 91.4                         | 11%                    | -14%                      | Logistics & Parcel Delivery                         |
| South Central       | 86.2                         | 11%                    | 5%                        | Logistics & Parcel Delivery                         |
| Midwest             | 80.9                         | 10%                    | -12%                      | Logistics & Parcel Delivery                         |
| Southern California | 65.7                         | 8%                     | 6%                        | Logistics & Parcel Delivery                         |
| Great Lakes         | 56.3                         | 7%                     | -10%                      | Logistics & Parcel Delivery                         |
| Mid-Atlantic        | 48.6                         | 6%                     | 27%                       | Logistics & Parcel Delivery                         |
| Northern California | 29.2                         | 4%                     | -27%                      | Logistics & Parcel Delivery                         |
| Pacific Northwest   | 17.4                         | 2%                     | -24%                      | Logistics & Parcel Delivery                         |
| U.S. Total          | 806.8                        | 100%                   | -8%                       | Logistics & Parcel Delivery                         |