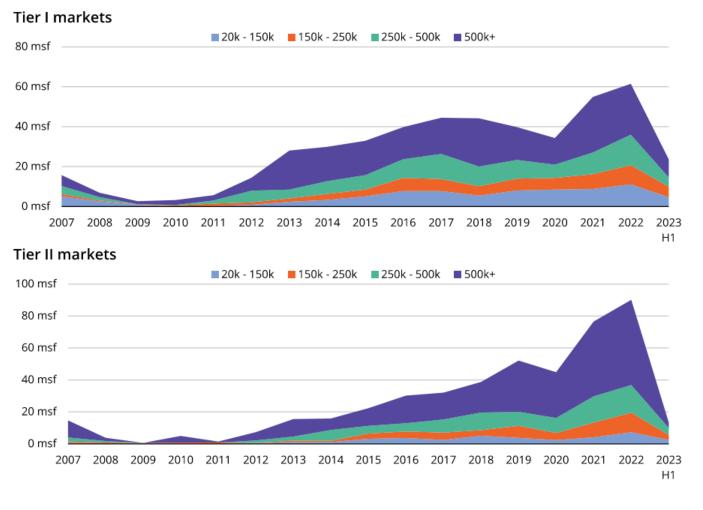

# Historical construction starts by size bucket

Continued net positive absorption could see the start of a potential undersupply.

2023 1H – 71.7% Decrease in Tier II Construction Starts compared to 2022 1H

Source: AVANT by Avison Young, CoStar

Tier I and Tier II markets had first half of 2023 construction starts decrease drastically from 2022 levels.

Tier I and II industrial market analysis