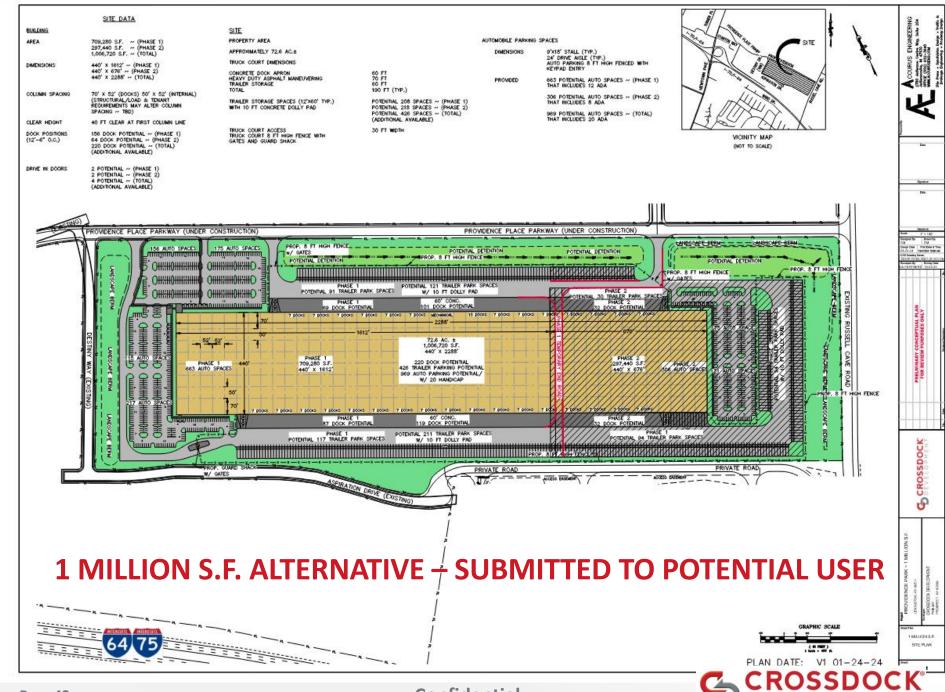

#### SITE PLANS

©2023 | Crossdock Development

Lee Wilburn | 502.939.7909 | Iwilburn@crossdockdevelopment.com

#### FULL SITE

Scott Moser | Principal 502.716.0659 smoser@crossdockdevelopment.com Lee Wilburn | Principal 502.939.7909 | Wilburn@crossdockdevelopment.com

- Potential 800,000 s.f. of data center property along new data center development corridor of I-64/I81
- 4 Long Haul Fiber Lines exist along property frontage with 2 new long haul lines being installed along I-81 in 2024.
- Up to 250 MW of power can be supplied by Dominion Energy.
- 5 Ac substation to be constructed on-site
- Property has the ability to use across the street wastewater treatment plant grey water for cooling.
- Two major data center companies have expressed interest in the property.
- Crossdock is in the process of getting the property fully entitled.
- AWS is investing over \$35 billion in Virginia data center projects.