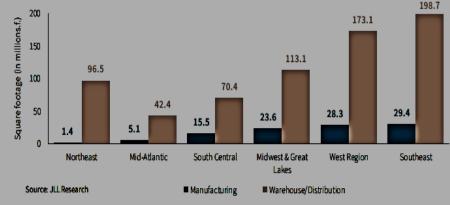

# Manufacturing requirements are growing Year-over-year, there was a significant increase in manufacturing requirements, driven by the growing demand for clean energy and the rise of EV vehicles and batteries 103 MSF 26 MSF 2020 2021 2022 2023 Source: JLL Research

#### Almost 60% of requirements are in the "Smile States"

Nearly a third of all manufacturing requirements are in the Southeast, much of this being driven by automotive, EV and battery companies