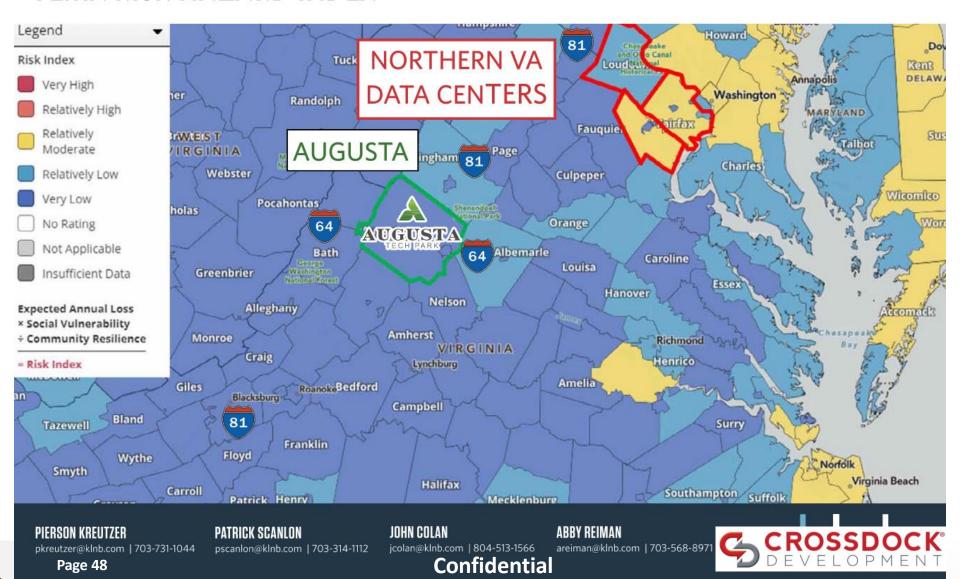

CTED FOR TECH+ USE, SPECIAL USE, OR ZONING COMPLIANCE

# 13-112 ACRES OF CUSTOMIZABLE DATA CENTER LAND AVAILABLE



# SITE PI AN

# TECH+ | FOR LEASE, SALE OR BUILD TO SUIT

AUGUSTA COUNTY, VA



pkreutzer@klnb.com | 703-731-1044

## TECH+ | FOR LEASE, SALE OR BUILD TO SUIT



#### PROPERTY HIGHLIGHTS:

- 4 Long Haul Data Lines
- Greater Security than Near Urban Centers Like Washington, DC
- Less Disaster Risks than Traditional Coastal Areas
- 164-181 Highly Traveled and a Primary Evacuation Route
- Dominion Power Scalable to Data Center Requirements with a New On-Site 5 Ac. Substation
- Two buildings can be Combined into One for 550,000 SF Hyperscale Facility
- Centrality to University Tech Talent
- Largest Concentration of Tech Talent in the United States



#### FEMA RISK HAZARD INDEX



# ROUTES

# TECH+ | FOR LEASE, SALE OR BUILD TO SUIT

AUGUSTA COUNTY, V

#### **EVACUATION ROUTES**





# TECH+ | FOR LEASE, SALE OR BUILD TO SUIT

**SCALABLE POWER** 

**POTENTIAL 5 AC. ON-SITE SUBSTATION** 100 MW



PATRICK SCANLON

**ABBY REIMAN** 



#### **VEDP COMPETING CERTIFIED FACILITIES**

| AUGUSTA TECH PARK COMPARED TO VEDP CERTIFIED SITES - LABOR AND NUMBER OF LONG HAUL DATA LINES (2021 STATS) |                                                                 |                                       |