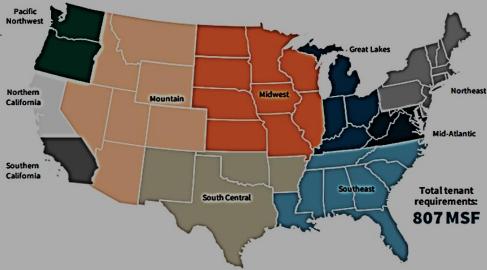

# Demand by region

#### Almost 60% of requirements are in the "Smile States"

Nearly a third of all manufacturing requirements are in the Southeast, much of this being driven by automotive, EV and battery companies

#### Sunbelt and Southeast markets are seeing significant population and demand growth

**Confidential** 

The Southeast region remains a highly desirable destination for Logistics & Distribution as well as Manufacturing

| Region              | Total tenant<br>demand (MSF) | % of U.S. total demand | % change,<br>2022 to 2023 | Most active industry<br>(not including undisclosed) |
|---------------------|------------------------------|------------------------|---------------------------|-----------------------------------------------------|
| Southeast           | 232.3                        | 29%                    | -6%                       | Logistics & Parcel Delivery                         |
| Northeast           | 98.8                         | 12%                    | -16%                      | Traditional Retailer                                |
| Mountain            | 91.4                         | 11%                    | -14%                      | Logistics & Parcel Delivery                         |
| South Central       | 86.2                         | 11%                    | 5%                        | Logistics & Parcel Delivery                         |
| Midwest             | 80.9                         | 10%                    | -12%                      | Logistics & Parcel Delivery                         |
| Southern California | 65.7                         | 8%                     | 6%                        | Logistics & Parcel Delivery                         |
| Great Lakes         | 56.3                         | 7%                     | -10%                      | Logistics & Parcel Delivery                         |
| Mid-Atlantic        | 48.6                         | 6%                     | 27%                       | Logistics & Parcel Delivery                         |
| Northern California | 29.2                         | 4%                     | -27%                      | Logistics & Parcel Delivery                         |
| Pacific Northwest   | 17.4                         | 2%                     | -24%                      | Logistics & Parcel Delivery                         |
| U.S. Total          | 806.8                        | 100%                   | -8%                       | Logistics & Parcel Delivery                         |