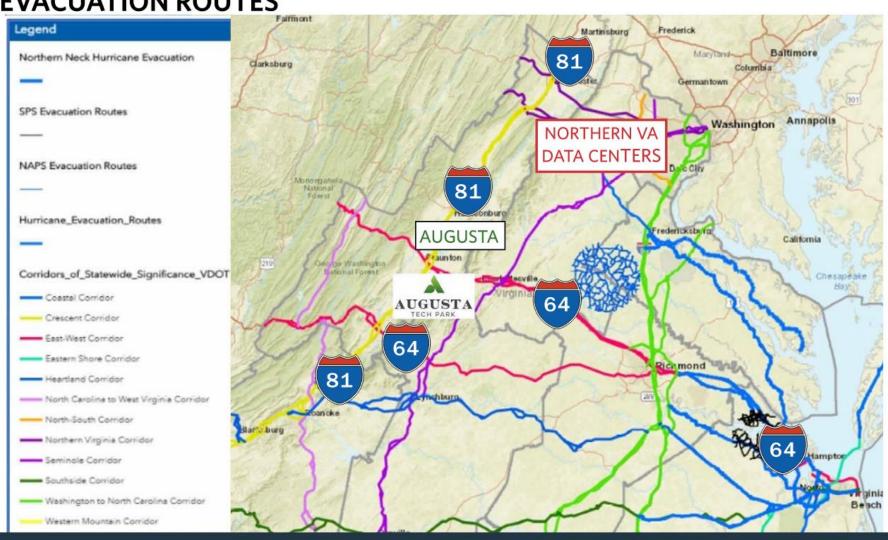

#### PROPERTY HIGHLIGHTS:

- 4 Long Haul Data Lines
- Greater Security than Near Urban Centers Like Washington, DC
- Less Disaster Risks than Traditional Coastal Areas
- 164-181 Highly Traveled and a Primary Evacuation Route
- Dominion Power Scalable to Data Center Requirements with a New On-Site 5 Ac. Substation
- Two buildings can be Combined into One for 550,000 SF Hyperscale Facility
- Centrality to University Tech Talent
- Largest Concentration of Tech Talent in the United States

# ROUTES

#### **EVACUATION ROUTES**