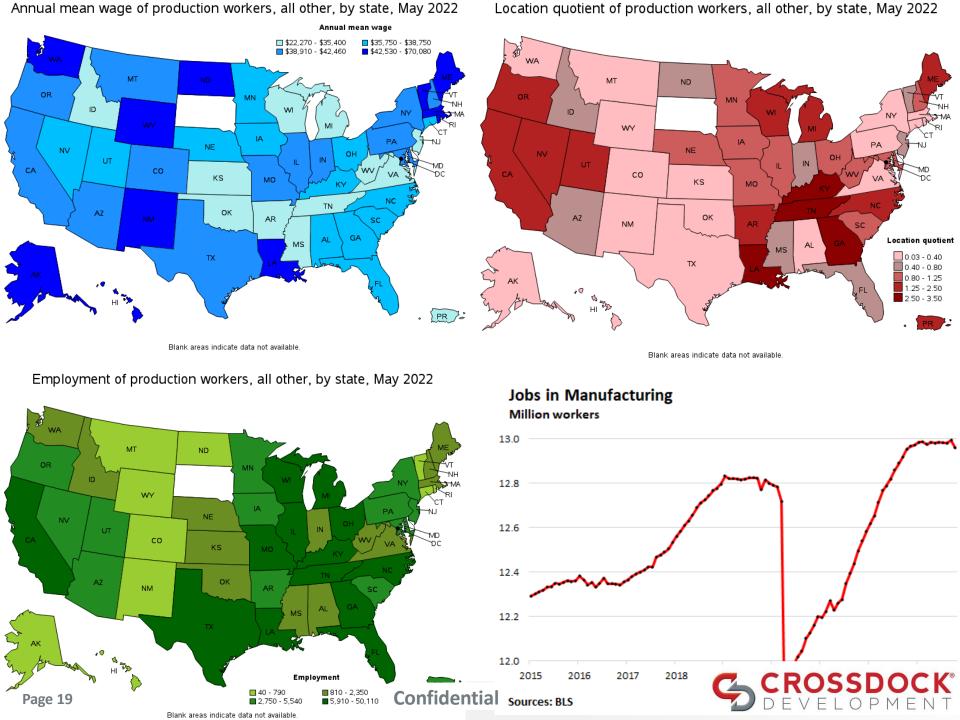

# **TRENDS - LABOR**

# **Cost of living**

Tier II Markets – Employers can provide a lower income when compared to the rest of the U.S.

The Tier II average cost of living index is 37 points less than Tier I markets.

Tier I and II industrial market analysis

# Labor wages and occupation totals

Tier II Markets – Lower average labor costs than Tier I markets and enjoy higher affordability.

Cheaper labor pools means Tenants are more willing to pay more for rent

Tier II \$20.10 hourly wage vs Tier I \$22.09

Tier I and II industrial market analysis

Source: Lightcast (Light Industrial Occupation Metrics)