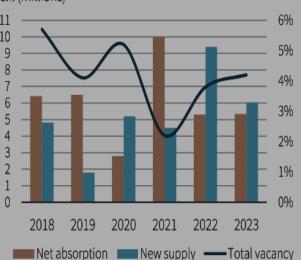

**Confidential** 

| Fundamentals        |                | Forecast |
|---------------------|----------------|----------|
| YTD net absorption  | 5,330,023 s.f. | <b>A</b> |
| Under construction  | 2,102,713 s.f. | ▼        |
| Pre-leased          | 8.0%           | <b>A</b> |
| YTD deliveries      | 6,045,702 s.f. | <b>A</b> |
| Total vacancy       | 4.2%           | •        |
| Total availability  | 6.0%           | •        |
| Average asking rent | \$5.78 p.s.f.  | •        |
| Concessions         | Rising         | <b>A</b> |
|                     |                |          |

#### Historical trends

s.f. (millions)

Research
United States

Industrial | Q4 2023