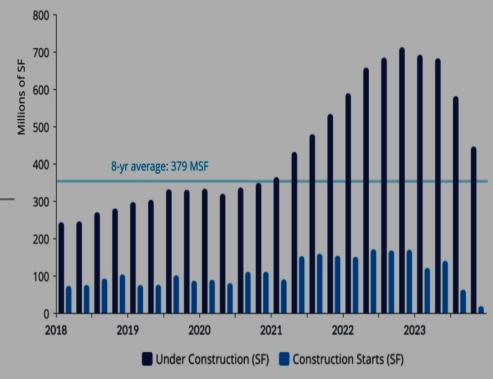

# Historical construction starts by size bucket

Continued net positive absorption could see the start of a potential undersupply.

2023 1H – 71.7% Decrease in Tier II Construction Starts compared to 2022 1H

Source: AVANT by Avison Young, CoStar

Tier I and Tier II markets had first half of 2023 construction starts decrease drastically from 2022 levels.

Tier I and II industrial market analysis

## **U.S. Industrial Construction Pipeline Quickly Falling Off**

\$9.72/SF

OVERALL
WEIGHTED
WAREHOUSE/
DISTRIBUTION
ASKING RENT

120% year-over-year

Lease rates for all industrial types continued to climb overall, with warehouse/distribution asking rents rising to a new record high of \$9.72 per square foot, a year-over-year increase of 20.6%. More rent increases are forecast while vacancy rates remain historically low, although at a more reasonable pace than the unprecedented increased since 2021.