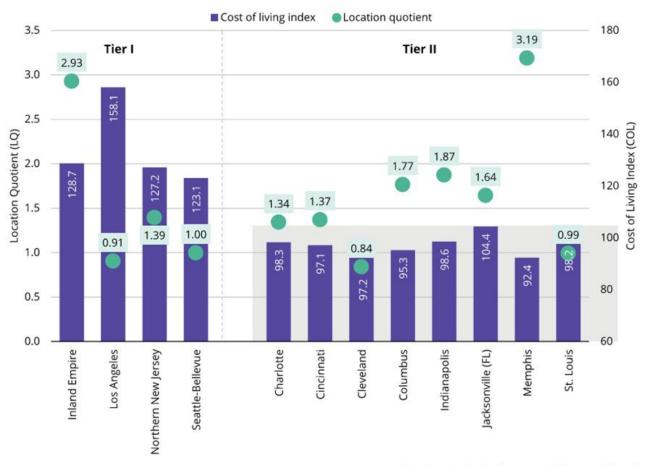

# **Cost of living**

Tier II Markets – Employers can provide a lower income when compared to the rest of the U.S.

The Tier II average cost of living index is 37 points less than Tier I markets.

Tier I and II industrial market analysis

Note: Location Quotient figures over 1.00 represent larger than National average concentrations of specific workforces. Source: Lightcast (Light Industrial Occupation Metrics)