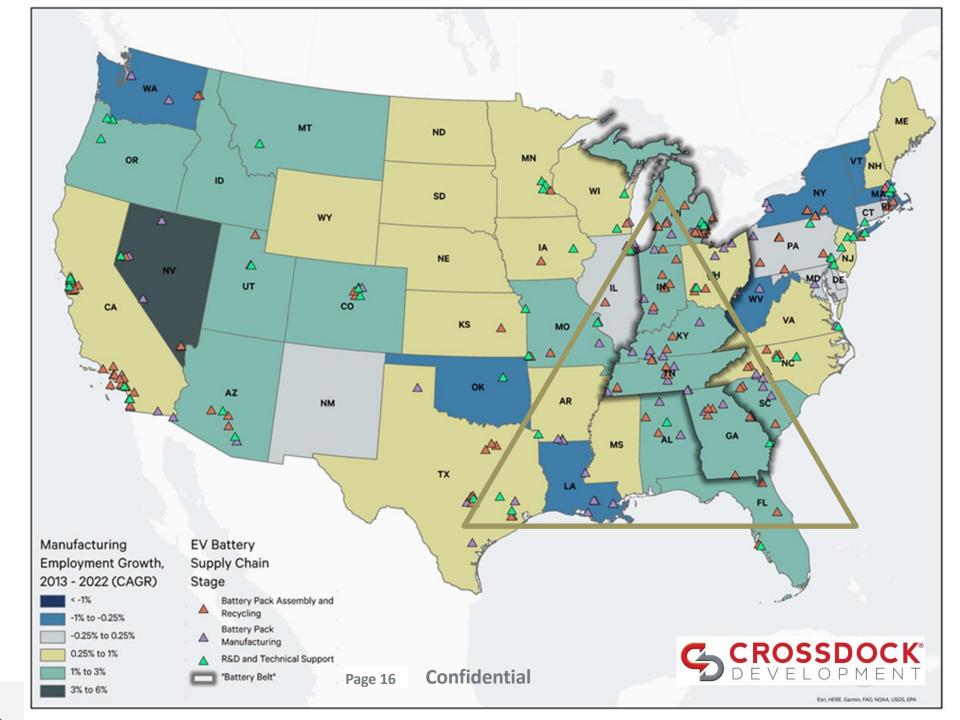

# Manufacturing

High Tech Manufacturing is on the Rise.

80 % + EV & Battery
Production Facility Locations
Found within Golden
Triangle States

6 of Top 10 States with Increase in Manufacturing Construction are Located in the Golden Triangle

Manufacturers Favor Tier II For Cheaper and Less Competitive Labor

Continued Investment in Advanced Manufacturing and Pro-Business Policies Attract New Industrial Users to the Golden Triangle

# Manufacturing requirements are growing Year-over-year, there was a significant increase in manufacturing requirements, driven by the growing demand for clean energy and the rise of EV vehicles and batteries 103 MSF 26 MSF 2020 2021 2022 2023 Source: JLL Research