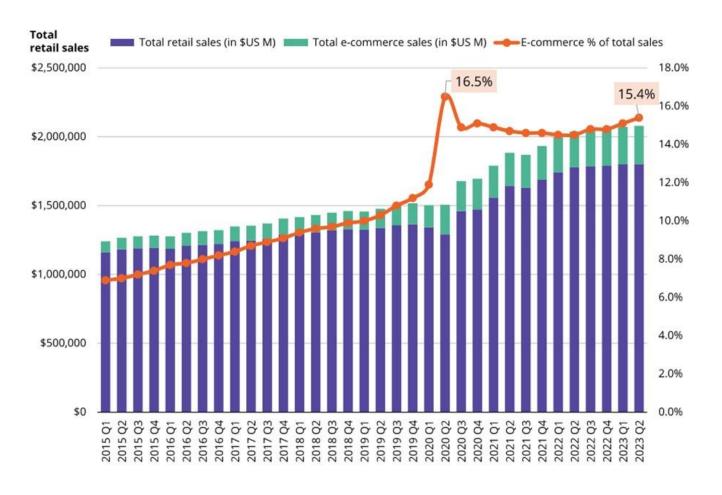

#### Majority of the tenants in the market are small-box deals

Source: JLL Research
Note: Percentages based on deals by count. Deals 50,000-99,999 accounted for 0.1%.