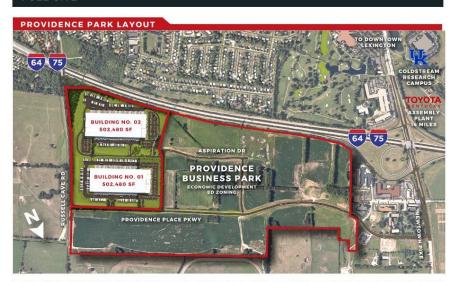

- Two recently approved and entitled 502,480 sf Class A industrial building on Providence Place Parkway in Lexington, KY
- Both buildings have multi-tenant flexibility for smaller users and feature up to 40' clear height, ample truck and auto parking.
- The property is located just under one mile by road from I-64/I-75 and the Newtown interchange and is minutes from downtown Lexington and the University of Kentucky main campus with 31,500 students.
- Toyota's largest vehicle manufacturing plant in the world is in Georgetown, KY, just 13 miles away.
- The University of Kentucky
  Coldstream Research Campus
  resides on the other side of the
  Newtown Pike interchange from
  Providence Business Park.
  Coldstream is home to more than
  50 business and organizations

**PROVIDENCE BUSINESS PARK** The UPS Worldport global air hub is located at the Louisville, KY airport **LEXINGTON, KY** (one hour via I-64 East), and DHL and Amazon's Prime Air Hub is 1 MILLION S.F. CLASS A located at the Cincinnati, OH airport (just over an hour via I-75 North). Lexington is in the heart of Kentucky's Bluegrass region, famous for world-class horses and bourbon.