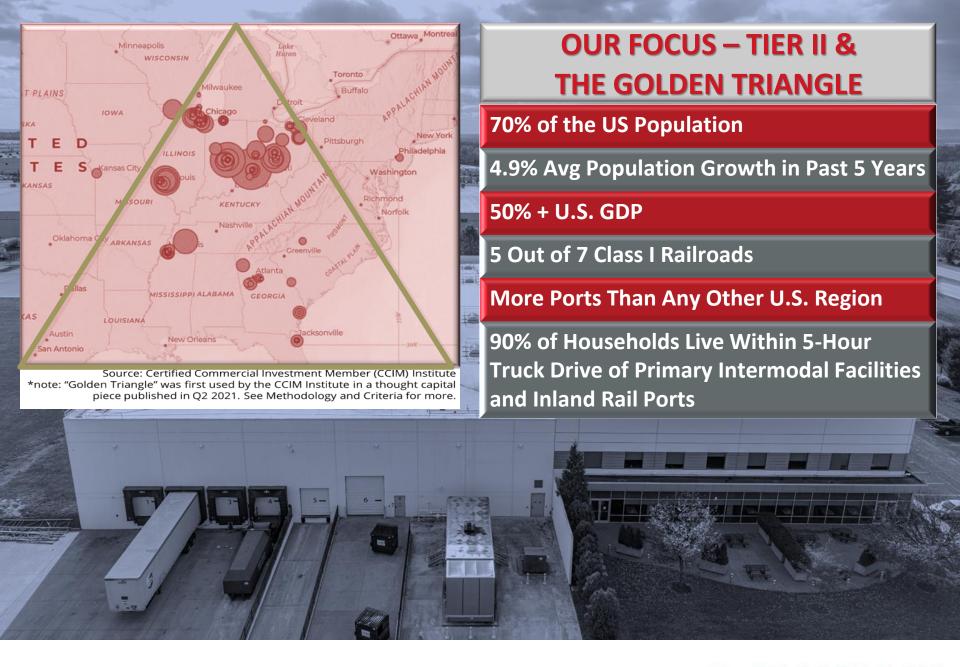

riting: 21.1% IRR and a 2.4x multiple
- To achieve high-yielding investments, Crossdock executes in markets with high growth potential for Class A Industrial Facilities attractive to national and international tenants.
- Crossdock's facilities attract good credit tenants due to Class A quality, desirable site selection, and facility operational flexibility for different types of users

Extensive Project
Experience & Impressive
Track Record

- Management Team has designed and developed 25 million square feet of Class A Industrial Facilities over a 25-year period.
- Many of these facilities have been constructed as prototypes in conjunction with the tenant which greatly reduces time and cost to construct through the standardization of construction details/processes.

# MARKET OPPORTUNITY







# THE GOLDEN TRIANGLE - TIER II MARKET OPPORTUNITY TRENDS

# Manufacturing

High Tech Manufacturing is on the Rise.

80 % + EV & Battery
Production Facility Locations
Found within Golden
Triangle States

6 of Top 10 States with Increase in Manufacturing Construction are Located in the Golden Triangle

Manufacturers Favor Tier II For Cheaper and Less Competitive Labor

Continued Investment in Advanced Manufacturing and Pro-Business Policies Attract New Industrial Users to the Golden Triangle

# **Population**

Largest U.S. Population Growth Trend

Population Growth for Tier II Markets is Projected to Outpace Tier I Markets

Tier II Markets have Lower Cost of Living and Cheaper Industrial Labor

Tier II More Dense Manufacturing Worker Base and Less Competitive Labor Environment

## Const