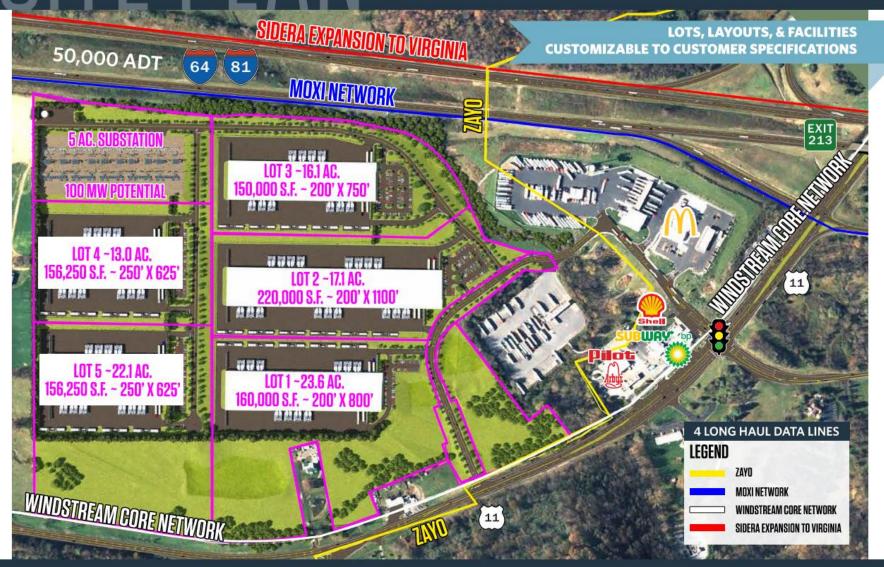

# 13-112 ACRES OF CUSTOMIZABLE DATA CENTER LAND AVAILABLE

# SITE PI AN

#### PROPERTY HIGHLIGHTS:

- 4 Long Haul Data Lines
- Greater Security than Near Urban Centers Like Washington, DC
- Less Disaster Risks than Traditional Coastal Areas
- 164-181 Highly Traveled and a Primary Evacuation Route
- Dominion Power Scalable to Data Center Requirements with a New On-Site 5 Ac. Substation
- Two buildings can be Combined into One for 550,000 SF Hyperscale Facility
- Centrality to University Tech Talent
- Largest Concentration of Tech Talent in the United States

# TECH+ | FOR LEASE, SALE OR BUILD TO SUIT

**SCALABLE POWER** 

**POTENTIAL 5 AC. ON-SITE SUBSTATION** 100 MW

PATRICK SCANLON

**ABBY REIMAN** 