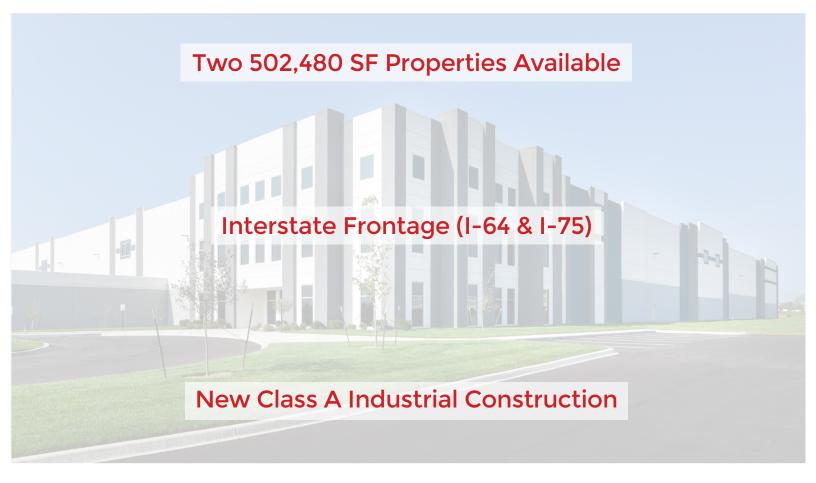

## **PROVIDENCE BUSINESS PARK**

1,004,960 SF INDUSTRIAL SPACE

**BUILD TO SUIT | FOR SALE OR LEASE** 

MANUFACTURING | R&D | FOOD | MEDICAL | EV TECH

RUSSELL CAVE ROAD & I-64/I-75 | LEXINGTON, KY

# PROVIDENCE BUSINESS PARK 1,004,960 SF INDUSTRIAL SPACE

**BUILD TO SUIT | FOR SALE OR LEASE** 

MANUFACTURING | R&D | FOOD | MEDICAL | EV TECH

RUSSELL CAVE ROAD & I-64/I-75 | LEXINGTON, KY

| Population Distance       |           |  |
|---------------------------|-----------|--|
| 20 million                | 200 miles |  |
| 160 million (1/2 of U.S.) | 600 miles |  |

|                      | Building 1                         | Building 2  |
|----------------------|------------------------------------|-------------|
| Square Feet:         | 502,480                            | 502,480     |
| Site:                | 37.55 Acres                        | 47.22 Acres |
| Auto Parking:        | 446                                | 501         |
| Trailer Parking:     | 224                                | 199         |
| Clear Height:        | 40′                                |             |
| Building Dimensions: | 440′ x 1142′                       |             |
| Column Spacing:      | 50' x 52' / 70' x 52' Loading Bays |             |
| Loading:             | Crossdock                          |             |
| Truck Court:         | 190′                               |             |
| Dock Doors:          | 116                                |             |
| Drive-In Doors:      | 4                                  |             |
| Office:              | Build To Suit                      |             |
| Zoning:              | Economic Development               |             |
| Delivery:            | Q2 2024                            |             |