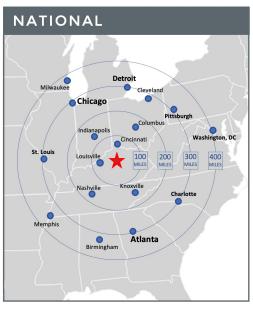

| I-64 and I-75         | ½ mile   |
|-----------------------|----------|
| Downtown / University | 5 miles  |
| UPS Ground            | 5 miles  |
| Bluegrass Airport     | 9 miles  |
| Toyota Manufacturing  | 13 miles |

| Population Distance       |           |  |
|---------------------------|-----------|--|
| 20 million                | 200 miles |  |
| 160 million (1/2 of U.S.) | 600 miles |  |

|                      | Building 1                         | Building 2  |
|----------------------|------------------------------------|-------------|
| Square Feet:         | 502,480                            | 502,480     |
| Site:                | 37.55 Acres                        | 47.22 Acres |
| Auto Parking:        | 446                                | 501         |
| Trailer Parking:     | 224                                | 199         |
| Clear Height:        | 40′                                |             |
| Building Dimensions: | 440′ x 1142′                       |             |
| Column Spacing:      | 50' x 52' / 70' x 52' Loading Bays |             |
| Loading:             | Crossdock                          |             |
| Truck Court:         | 190′                               |             |
| Dock Doors:          | 116                                |             |
| Drive-In Doors:      | 4                                  |             |
| Office:              | Build To Suit                      |             |
| Zoning:              | Economic Development               |             |
| Delivery:            | Q2 2024                            |             |

#### LEXINGTON, KY AREA INFO

Reach ½ of US population in one day
Leading Battery/EV Tech Corridor
University of Kentucky + UK Research Campus
Largest Toyota manufacturing plant in the world
Three Global Air hubs within 1 hour:
UPS • Amazon Prime • DHL