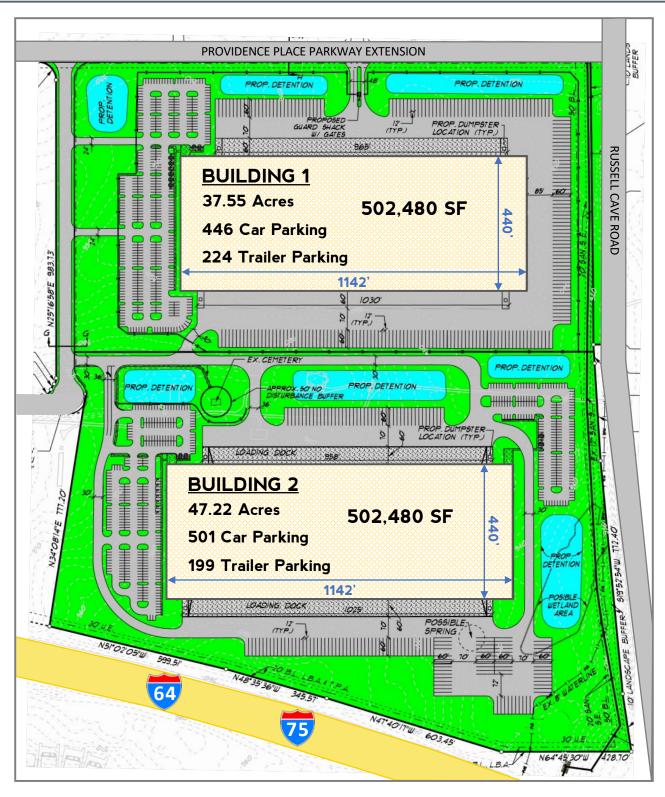

| Population Distance       |           |  |
|---------------------------|-----------|--|
| 20 million                | 200 miles |  |
| 160 million (1/2 of U.S.) | 600 miles |  |

|                      | Building 1                         | Building 2  |
|----------------------|------------------------------------|-------------|
| Square Feet:         | 502,480                            | 502,480     |
| Site:                | 37.55 Acres                        | 47.22 Acres |
| Auto Parking:        | 446                                | 501         |
| Trailer Parking:     | 224                                | 199         |
| Clear Height:        | 40′                                |             |
| Building Dimensions: | 440′ x 1142′                       |             |
| Column Spacing:      | 50' x 52' / 70' x 52' Loading Bays |             |
| Loading:             | Crossdock                          |             |
| Truck Court:         | 190′                               |             |
| Dock Doors:          | 116                                |             |
| Drive-In Doors:      | 4                                  |             |
| Office:              | Build To Suit                      |             |
| Zoning:              | Economic Development               |             |
| Delivery:            | Q2 2024                            |             |

#### SITE PLAN