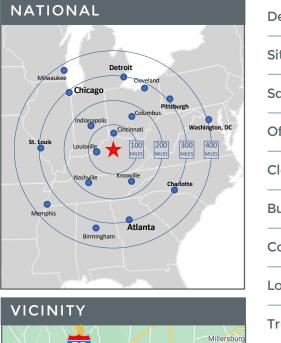

#### **PROPERTY OVERVIEW**

| I-64 and I-75                                                  | ½ mile                 |
|----------------------------------------------------------------|------------------------|
| Downtown / University                                          | 5 miles                |
| UPS Ground                                                     | 5 miles                |
| Bluegrass Airport                                              | 9 miles                |
| Toyota Manufacturing                                           | 13 miles               |
| Population Distance<br>20 million<br>160 million (1/2 of U.S.) | 200 miles<br>600 miles |

#### LEXINGTON, KY AREA INFO

- Central US Location: Reach 1/2 of US population in one day
- Labor: Abundant and educated work force
- University of Kentucky: Research-oriented university with 30,000 students
- Toyota Manufacturing: Toyota's largest vehicle manufacturing plant in the world
- One hour drive to: UPS WorldPort; Amazon Prime Air Hub; DHL Hub