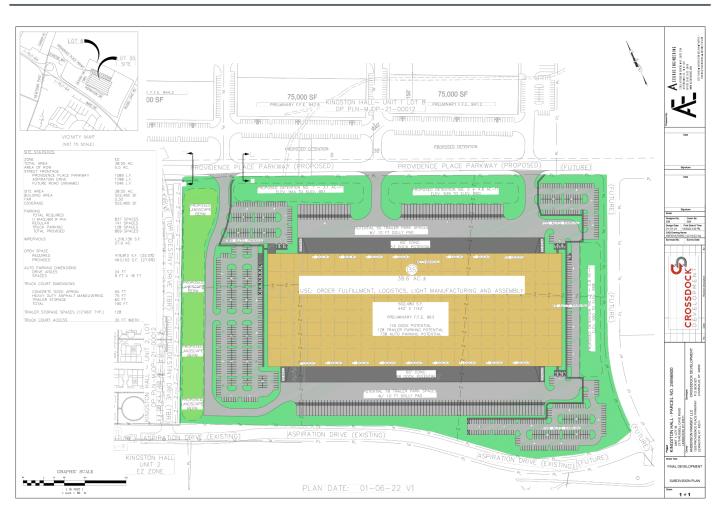

### SITE PLAN

| Delivery:                    | Late Q4 2022                       |
|------------------------------|------------------------------------|
| Site:                        | 38.6 Acres                         |
| Square Feet:                 | 502,480                            |
| Office:                      | BTS                                |
| Clear Height:                | 40'                                |
| Building Dimensions:         | 440' × 1142'                       |
| Column Spacing:              | 50' x 50' / 70' x 50' Loading Bays |
| Loading:                     | Crossdock                          |
| Truck Court:                 | 190′                               |
| Fire Protection System: ESFR |                                    |
| Dock Doors:                  | 116                                |
| Drive-In Doors:              | 4                                  |
| Walls:                       | Insulated Concrete                 |
| Floors:                      | 7″                                 |
| Warehouse Lighting:          | T-5 Fluorescent & Skylights        |
| Auto Parking:                | 738                                |
| Trailer Parking:             | 128                                |
| Roof:                        | White TPO over R-24                |
| Zoning:                      | Economic Development               |