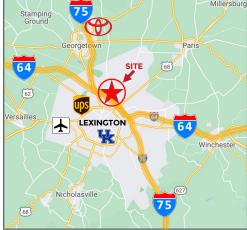

#### **PROPERTY OVERVIEW**

| I-64 and I-75                                                  | ½ mile                 |
|----------------------------------------------------------------|------------------------|
| Downtown / University                                          | 5 miles                |
| UPS Ground                                                     | 5 miles                |
| Bluegrass Airport                                              | 9 miles                |
| Toyota Manufacturing                                           | 13 miles               |
| Population Distance<br>20 million<br>160 million (1/2 of U.S.) | 200 miles<br>600 miles |

#### LEXINGTON, KY AREA INFO

- Central US Location: Reach 1/2 of US population in one day
- Labor: Abundant and educated work force
- University of Kentucky: Research-oriented university with 30,000 students
- Toyota Manufacturing: Toyota's largest vehicle manufacturing plant in the world
- One hour drive to: UPS WorldPort; Amazon Prime Air Hub; DHL Hub