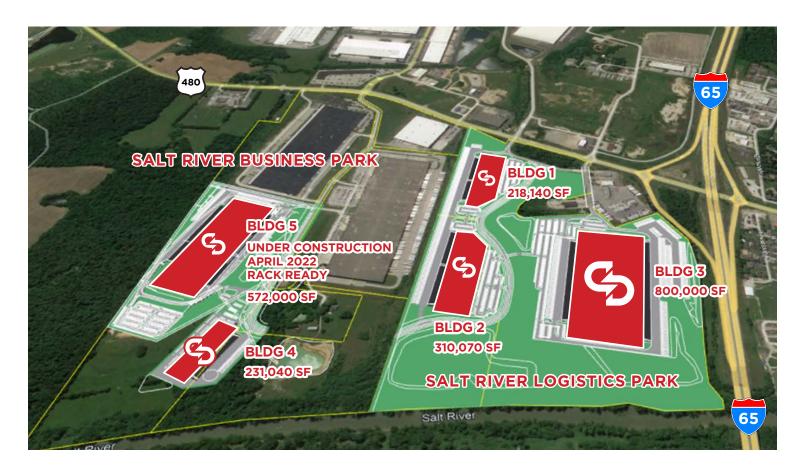

#### LEED GOLD CERTIFIABLE

|                                           | BLDG 01                | BLDG 02                | BLDG 03                | BLDG 04                | BLDG 05                |
|-------------------------------------------|------------------------|------------------------|------------------------|------------------------|------------------------|
| Year Built:                               | Q4 2022                | Q4 2022                | Q4 2022                | Q4 2022                | Q2 2022                |
| Square Feet (Available):                  | 218,140                | 310,700                | 800,000                | 131,040                | 572,000                |
| Office:                                   | BTS                    | BTS                    | BTS                    | BTS                    | BTS                    |
| Site (Does Not Include Right of Way):     | 20 Acres               | 19 Acres               | 89 Acres               | 10 Acres               | 43.3 Acres             |
| Clear Height:                             | 32 or 36 ft            | 36 ft                  | 40 ft                  | 32 or 36 ft            | 36 ft                  |
| Building Dimensions:                      | 260'x884'              | 310'x1040'             | 590'x1342'             | 210'x664'              | 440'x1300'             |
| Column Spacing (Internal):                | 52'x50'                | 52'x50'                | 52'x50'                | 52'x50'                | 50'x50'                |
| Column Spacing (Loading Bays):            | 52'x60'                | 52'x60'                | 52'x70'                | 52'x60'                | 52'x70'                |
| Loading:                                  | Single Load            | Single Load            | Crossdock              | Single Load            | Crossdock              |
| Truck Court:                              | 190'                   | 190'                   | 190'                   | 190'                   | 130'-190'              |
| Fire Protection System:                   | ESFR                   | ESFR                   | ESFR                   | ESFR                   | ESFR                   |
| Dock Doors:                               | 44                     | 55                     | 142                    | 29                     | Up to 108              |
| Drive-In Doors (14'x16' Insulated):       | 2                      | 2                      | 2 to 4                 | 2                      | 2                      |
| Walls:                                    | Concrete               | Concrete               | Concrete               | Concrete               | Concrete               |
| Floors (Reinforced):                      | 7"                     | 7"                     | 7"                     | 7"                     | 7"                     |
| Warehouse Lighting (Skylights Available): | 30 FC LED              |
| Parking Spaces (Additional Available):    | 336                    | 417                    | 631                    | 277                    | 175+ (567 or)          |
| Trailer Parking: (Additional Available):  | 106                    | 99                     | 352                    | 31                     | 63 + (167)             |
| Roof:                                     | White TPO<br>over R-24 |
| Zoning:                                   | I-L                    | I-L                    | I-L                    | I-L                    | I-L                    |