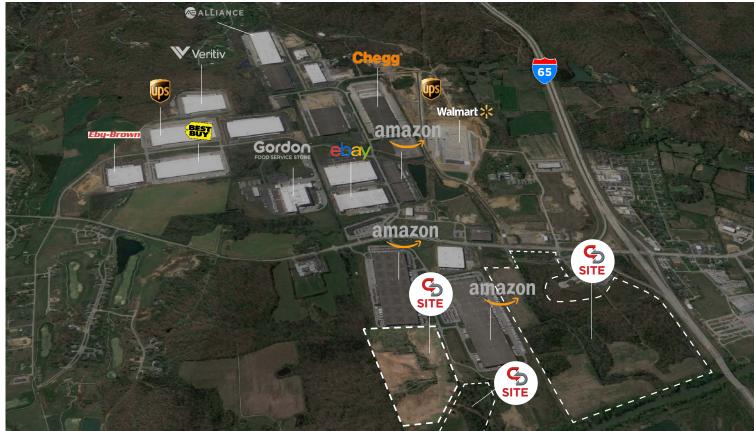

Utilities: Abundant, Available & Redundant | Zoning: I-L Allows Light Manufacturing & Outdoor Storage

- 1 mile from Interstate 65
- 19 miles from Downtown Louisville
- 10 miles South of UPS WorldPort Ford Louisville Assembly Plant
- 13 miles South of Louisville International Airport
- 100 miles South of Indianapolis, IN
- 100 miles Southwest of Cincinnati, OH

### **PROXIMITY OVERVIEW**