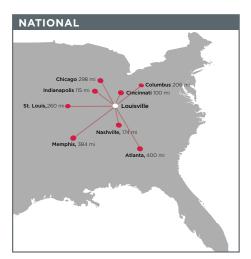

| 7"                     |
| Warehouse Lighting (Skylights Available): | 30 FC LED              |
| Parking Spaces (Additional Available):    | 336                    | 417                    | 631                    | 277                    | 175+ (567 or)          |
| Trailer Parking: (Additional Available):  | 106                    | 99                     | 352                    | 31                     | 63 + (167)             |
| Roof:                                     | White TPO<br>over R-24 |
| Zoning:                                   | I-L                    | I-L                    | I-L                    | I-L                    | I-L                    |

Utilities: Abundant, Available & Redundant | Zoning: I-L Allows Light Manufacturing & Outdoor Storage





- 1 mile from Interstate 65
- 19 miles from Downtown Louisville
- 10 miles South of UPS WorldPort Ford Louisville Assembly Plant
- 13 miles South of Louisville International Airport
- 100 miles South of Indianapolis, IN
- 100 miles Southwest of Cincinnati, OH

131,040 - 800,000 SF

LOGISTICS | MANUFACTURING FACILITY

LOUISVILLE, KY MSA | SHEPHERDSVILLE, KY



#### SITE LAYOUT & ARCHITECTURAL SAMPLE







These Class A Buildings Can Be Easily Customized to Accommodate Food Processing, Pharma, & Auto Part Manufacturing Etc..

Crossdock Development has Experience in All These Facility Types in Addition to Advanced Manufacturing. See Website for Representative Examples.

131,040 - 800,000 SF

LOGISTICS | MANUFACTURING FACILITY

LOUISVILLE, KY MSA | SHEPHERDSVILLE, KY

# CROSSDOCK DEVELOPM