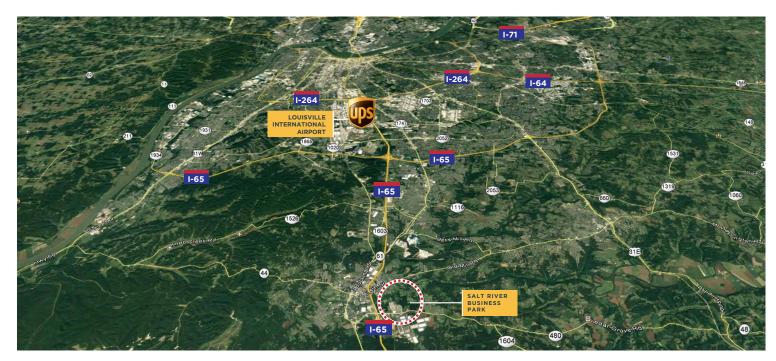

Utilities: Abundant, Available & Redundant | Zoning: I-L Allows Light Manufacturing & Outdoor Storage

- 1 mile from Interstate 65
- 19 miles from Downtown Louisville
- 10 miles South of UPS WorldPort Ford Louisville Assembly Plant
- 13 miles South of Louisville International Airport
- 100 miles South of Indianapolis, IN
- 100 miles Southwest of Cincinnati, OH

### **PROXIMITY OVERVIEW**