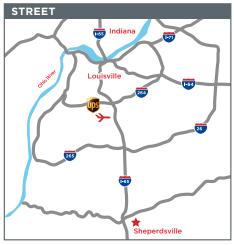

Utilities: Abundant, Available & Redundant | Zoning: I-L Allows Light Manufacturing & Outdoor Storage

- 1 mile from Interstate 65
- 19 miles from Downtown Louisville
- 10 miles South of UPS WorldPort Ford Louisville Assembly Plant
- 13 miles South of Louisville International Airport
- 100 miles South of Indianapolis, IN
- 100 miles Southwest of Cincinnati, OH