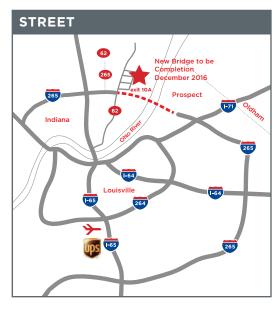

#### **PROPERTY OVERVIEW**

5 miles from Interstate 65
10 miles from Downtown Louisville
18 miles North of UPS WorldPort
Ford Louisville Assembly Plant
15 miles North of Louisville
International Airport
100 miles South of Indianapolis, IN
100 miles Southwest of Cincinnati, OH