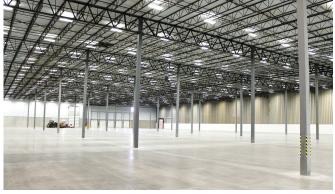

| Year Built:             | 2016                                                  |
|-------------------------|-------------------------------------------------------|
| Square Feet:            | 668,000 Available                                     |
| Office:                 | BTS                                                   |
| Site:                   | 36.43 Acres                                           |
| Clear Height:           | 36' At First Column                                   |
| Building Dimensions:    | 490' x 1350'                                          |
| Column Spacing:         | 50' x 50' / 50' x 70' Loading Bays                    |
| Loading:                | CrossDock                                             |
| Truck Court:            | 190' with Flow-Through Design                         |
| Fire Protection System: | ESFR                                                  |
| Dock Doors:             | 130 - 9' x 10' Insulated                              |
| Drive-In Doors:         | 2 - 14' x 16' Insulated                               |
| Walls:                  | Insulated Concrete                                    |
| Floors:                 | 7" Reinforced                                         |
| Warehouse Lighting:     | T-5 Fluorescent & Skylights                           |
| Parking Spaces:         | 337 Vehicle Parking Spaces                            |
| Trailer Storage:        | 86 Trailer Spaces Available                           |
| Roof:                   | White TPO over R-24                                   |
| Zoning:                 | I-R<br>Foreign Trade Zone<br>IN Urban Enterprise Zone |