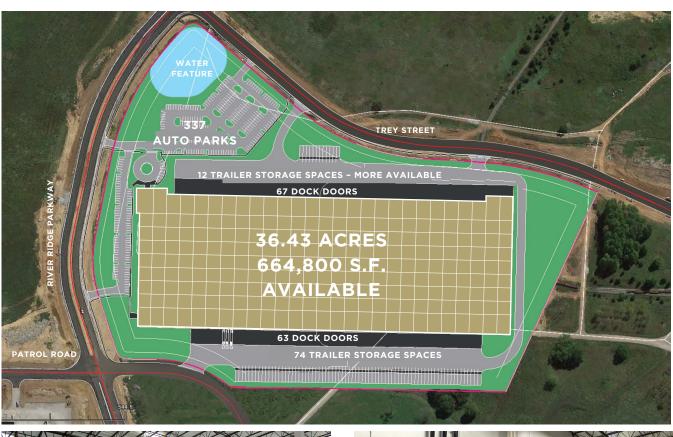

| Year Built:             | 2016                                                  |
|-------------------------|-------------------------------------------------------|
| Square Feet:            | 668,000 Available                                     |
| Office:                 | BTS                                                   |
| Site:                   | 36.43 Acres                                           |
| Clear Height:           | 36' At First Column                                   |
| Building Dimensions:    | 490' x 1350'                                          |
| Column Spacing:         | 50' x 50' / 50' x 70' Loading Bays                    |
| Loading:                | CrossDock                                             |
| Truck Court:            | 190' with Flow-Through Design                         |
| Fire Protection System: | ESFR                                                  |
| Dock Doors:             | 130 - 9' x 10' Insulated                              |
| Drive-In Doors:         | 2 - 14' x 16' Insulated                               |
| Walls:                  | Insulated Concrete                                    |
| Floors:                 | 7" Reinforced                                         |
| Warehouse Lighting:     | T-5 Fluorescent & Skylights                           |
| Parking Spaces:         | 337 Vehicle Parking Spaces                            |
| Trailer Storage:        | 86 Trailer Spaces Available                           |
| Roof:                   | White TPO over R-24                                   |
| Zoning:                 | I-R<br>Foreign Trade Zone<br>IN Urban Enterprise Zone |