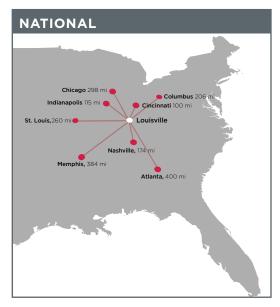

#### **PROPERTY OVERVIEW**

5 miles from Interstate 65
10 miles from Downtown Louisville
18 miles North of UPS WorldPort
Ford Louisville Assembly Plant
15 miles North of Louisville
International Airport
100 miles South of Indianapolis, IN
100 miles Southwest of Cincinnati, OH