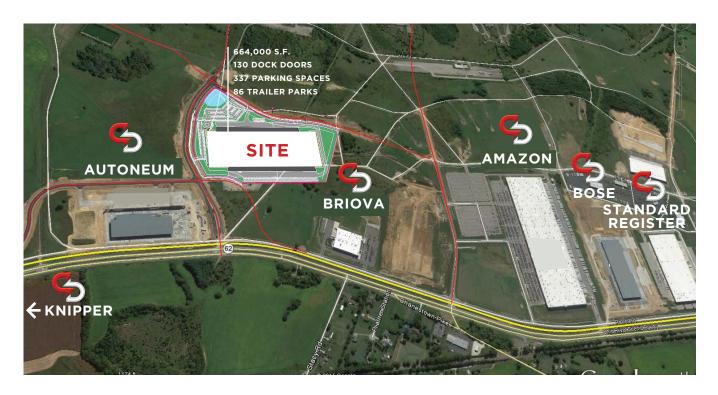

| Year Built:             | 2016                                                  |
|-------------------------|-------------------------------------------------------|
| Square Feet:            | 668,000 Available                                     |
| Office:                 | BTS                                                   |
| Site:                   | 36.43 Acres                                           |
| Clear Height:           | 36' At First Column                                   |
| Building Dimensions:    | 490' x 1350'                                          |
| Column Spacing:         | 50' x 50' / 50' x 70' Loading Bays                    |
| Loading:                | CrossDock                                             |
| Truck Court:            | 190' with Flow-Through Design                         |
| Fire Protection System: | ESFR                                                  |
| Dock Doors:             | 130 - 9' x 10' Insulated                              |
| Drive-In Doors:         | 2 - 14' x 16' Insulated                               |
| Walls:                  | Insulated Concrete                                    |
| Floors:                 | 7" Reinforced                                         |
| Warehouse Lighting:     | T-5 Fluorescent & Skylights                           |
| Parking Spaces:         | 337 Vehicle Parking Spaces                            |
| Trailer Storage:        | 86 Trailer Spaces Available                           |
| Roof:                   | White TPO over R-24                                   |
| Zoning:                 | I-R<br>Foreign Trade Zone<br>IN Urban Enterprise Zone |