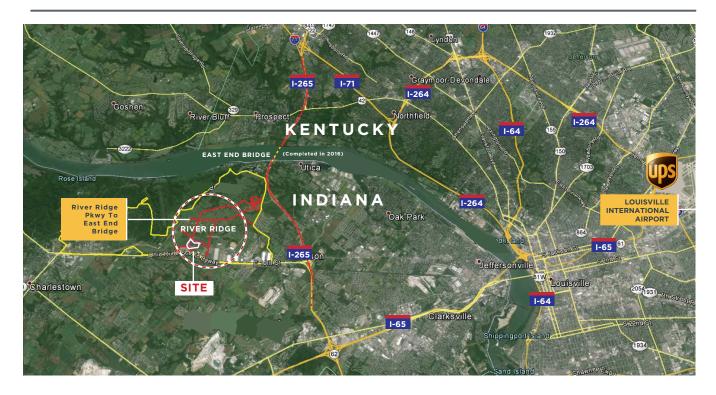

#### **PROPERTY OVERVIEW**

5 miles from Interstate 65
10 miles from Downtown Louisville
18 miles North of UPS WorldPort
Ford Louisville Assembly Plant
15 miles North of Louisville
International Airport
100 miles South of Indianapolis, IN
100 miles Southwest of Cincinnati, OH