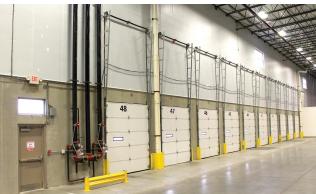

| Year Built:             | 2016                                                  |
|-------------------------|-------------------------------------------------------|
| Square Feet:            | 668,000 Available                                     |
| Office:                 | BTS                                                   |
| Site:                   | 36.43 Acres                                           |
| Clear Height:           | 36' At First Column                                   |
| Building Dimensions:    | 490' x 1350'                                          |
| Column Spacing:         | 50' x 50' / 50' x 70' Loading Bays                    |
| Loading:                | CrossDock                                             |
| Truck Court:            | 190' with Flow-Through Design                         |
| Fire Protection System: | ESFR                                                  |
| Dock Doors:             | 130 - 9' x 10' Insulated                              |
| Drive-In Doors:         | 2 - 14' x 16' Insulated                               |
| Walls:                  | Insulated Concrete                                    |
| Floors:                 | 7" Reinforced                                         |
| Warehouse Lighting:     | T-5 Fluorescent & Skylights                           |
| Parking Spaces:         | 337 Vehicle Parking Spaces                            |
| Trailer Storage:        | 86 Trailer Spaces Available                           |
| Roof:                   | White TPO over R-24                                   |
| Zoning:                 | I-R<br>Foreign Trade Zone<br>IN Urban Enterprise Zone |