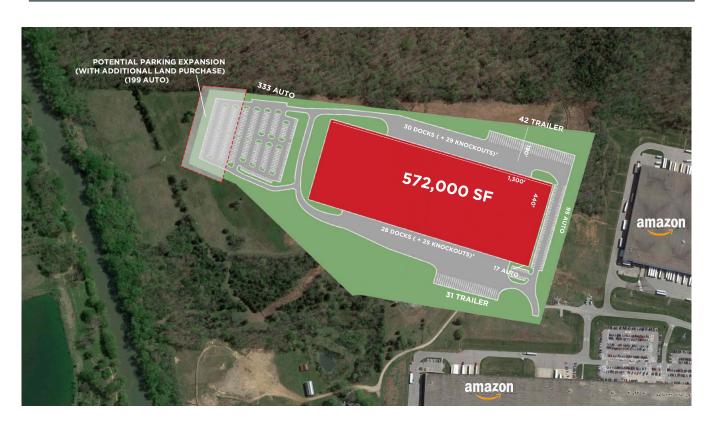

100 miles Southwest of Cincinnati, OH

| Year Built:             | 2018                                           |
|-------------------------|------------------------------------------------|
| Square Feet:            | 572,000 Available                              |
| Office:                 | BTS                                            |
| Site:                   | 43.11 Acres                                    |
| Clear Height:           | 36'                                            |
| Building Dimensions:    | 440' x 1300'                                   |
| Column Spacing:         | 50' x 50' / 50' x 70' Loading Bays             |
| Loading:                | CrossDock                                      |
| Truck Court:            | 190' with Flow-Through Design                  |
| Fire Protection System: | ESFR                                           |
| Dock Doors:             | 58 - 9' x 10' Insulated<br>54 Future Build Out |
| Drive-In Doors:         | 2 - 14' x 16' Insulated                        |
| Walls:                  | Insulated Concrete                             |
| Floors:                 | 7" Reinforced                                  |
| Warehouse Lighting:     | T-5 Fluorescent & Skylights                    |
| Parking Spaces:         | 445                                            |
| Trailer Parking:        | 73 (12' x 60')                                 |
| Roof:                   | White TPO over R-24                            |
| Zoning:                 | I-L                                            |