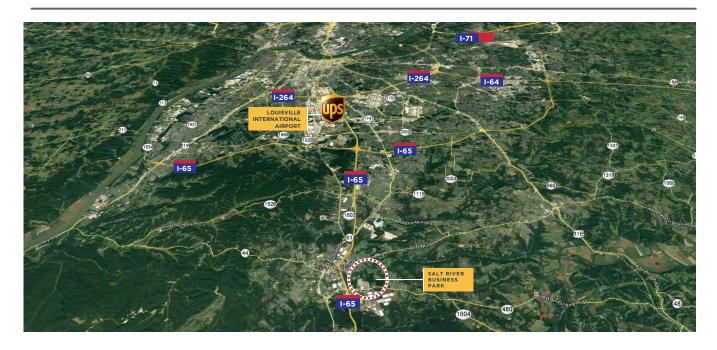

#### **PROPERTY OVERVIEW**

1 mile from Interstate 65

19 miles from Downtown Louisville

10 miles South of UPS WorldPort Ford Louisville Assembly Plant

13 miles South of Louisville International Airport

100 miles South of Indianapolis, IN

100 miles Southwest of Cincinnati, OH

| Year Built:             | 2018                                           |
|-------------------------|------------------------------------------------|
| Square Feet:            | 572,000 Available                              |
| Office:                 | BTS                                            |
| Site:                   | 43.11 Acres                                    |
| Clear Height:           | 36'                                            |
| Building Dimensions:    | 440' x 1300'                                   |
| Column Spacing:         | 50' x 50' / 50' x 70' Loading Bays             |
| Loading:                | CrossDock                                      |
| Truck Court:            | 190' with Flow-Through Design                  |
| Fire Protection System: | ESFR                                           |
| Dock Doors:             | 58 - 9' x 10' Insulated<br>54 Future Build Out |
| Drive-In Doors:         | 2 - 14' x 16' Insulated                        |
| Walls:                  | Insulated Concrete                             |
| Floors:                 | 7" Reinforced                                  |
| Warehouse Lighting:     | T-5 Fluorescent & Skylights                    |
| Parking Spaces:         | 445                                            |
| Trailer Parking:        | 73 (12' x 60')                                 |
| Roof:                   | White TPO over R-24                            |
| Zoning:                 | I-L                                            |