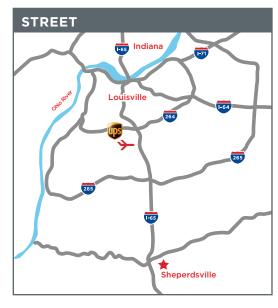

#### **PROPERTY OVERVIEW**

1 mile from Interstate 65

19 miles from Downtown Louisville

10 miles South of UPS WorldPort Ford Louisville Assembly Plant

13 miles South of Louisville International Airport

100 miles South of Indianapolis, IN

100 miles Southwest of Cincinnati, OH

| Year Built:             | 2018                                           |
|-------------------------|------------------------------------------------|
| Square Feet:            | 572,000 Available                              |
| Office:                 | BTS                                            |
| Site:                   | 43.11 Acres                                    |
| Clear Height:           | 36'                                            |
| Building Dimensions:    | 440' x 1300'                                   |
| Column Spacing:         | 50' x 50' / 50' x 70' Loading Bays             |
| Loading:                | CrossDock                                      |
| Truck Court:            | 190' with Flow-Through Design                  |
| Fire Protection System: | ESFR                                           |
| Dock Doors:             | 58 - 9' x 10' Insulated<br>54 Future Build Out |
| Drive-In Doors:         | 2 - 14' x 16' Insulated                        |
| Walls:                  | Insulated Concrete                             |
| Floors:                 | 7" Reinforced                                  |
| Warehouse Lighting:     | T-5 Fluorescent & Skylights                    |
| Parking Spaces:         | 445                                            |
| Trailer Parking:        | 73 (12' x 60')                                 |
| Roof:                   | White TPO over R-24                            |
| Zoning:                 | I-L                                            |