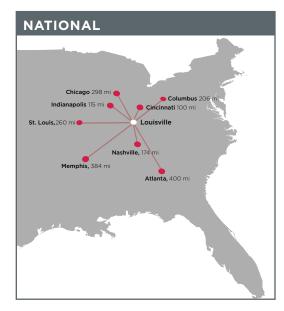

#### **PROPERTY OVERVIEW**

1 mile from Interstate 65

19 miles from Downtown Louisville

10 miles South of UPS WorldPort Ford Louisville Assembly Plant

13 miles South of Louisville International Airport

100 miles South of Indianapolis, IN

100 miles Southwest of Cincinnati, OH

| Year Built:             | 2018                                           |
|-------------------------|------------------------------------------------|
| Square Feet:            | 572,000 Available                              |
| Office:                 | BTS                                            |
| Site:                   | 43.11 Acres                                    |
| Clear Height:           | 36'                                            |
| Building Dimensions:    | 440' x 1300'                                   |
| Column Spacing:         | 50' x 50' / 50' x 70' Loading Bays             |
| Loading:                | CrossDock                                      |
| Truck Court:            | 190' with Flow-Through Design                  |
| Fire Protection System: | ESFR                                           |
| Dock Doors:             | 58 - 9' x 10' Insulated<br>54 Future Build Out |
| Drive-In Doors:         | 2 - 14' x 16' Insulated                        |
| Walls:                  | Insulated Concrete                             |
| Floors:                 | 7" Reinforced                                  |
| Warehouse Lighting:     | T-5 Fluorescent & Skylights                    |
| Parking Spaces:         | 445                                            |
| Trailer Parking:        | 73 (12' x 60')                                 |
| Roof:                   | White TPO over R-24                            |
| Zoning:                 | I-L                                            |