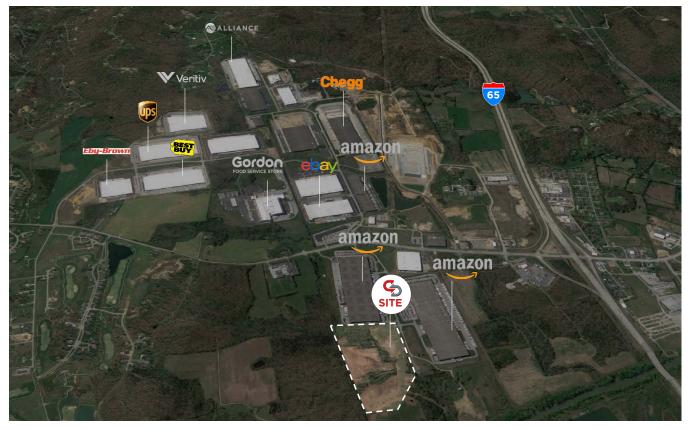

#### **PROPERTY OVERVIEW**

1 mile from Interstate 65

19 miles from Downtown Louisville

10 miles South of UPS WorldPort Ford Louisville Assembly Plant

13 miles South of Louisville International Airport

100 miles South of Indianapolis, IN

100 miles Southwest of Cincinnati, OH

| Year Built:             | 2018                                           |
|-------------------------|------------------------------------------------|
| Square Feet:            | 572,000 Available                              |
| Office:                 | BTS                                            |
| Site:                   | 43.11 Acres                                    |
| Clear Height:           | 36'                                            |
| Building Dimensions:    | 440' x 1300'                                   |
| Column Spacing:         | 50' x 50' / 50' x 70' Loading Bays             |
| Loading:                | CrossDock                                      |
| Truck Court:            | 190' with Flow-Through Design                  |
| Fire Protection System: | ESFR                                           |
| Dock Doors:             | 58 - 9' x 10' Insulated<br>54 Future Build Out |
| Drive-In Doors:         | 2 - 14' x 16' Insulated                        |
| Walls:                  | Insulated Concrete                             |
| Floors:                 | 7" Reinforced                                  |
| Warehouse Lighting:     | T-5 Fluorescent & Skylights                    |
| Parking Spaces:         | 445                                            |
| Trailer Parking:        | 73 (12' x 60')                                 |
| Roof:                   | White TPO over R-24                            |
| Zoning:                 | I-L                                            |