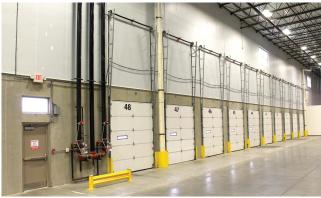

100 miles Southwest of Cincinnati, OH

| Year Built:             | 2018                                           |
|-------------------------|------------------------------------------------|
| Square Feet:            | 572,000 Available                              |
| Office:                 | BTS                                            |
| Site:                   | 43.11 Acres                                    |
| Clear Height:           | 36'                                            |
| Building Dimensions:    | 440' x 1300'                                   |
| Column Spacing:         | 50' x 50' / 50' x 70' Loading Bays             |
| Loading:                | CrossDock                                      |
| Truck Court:            | 190' with Flow-Through Design                  |
| Fire Protection System: | ESFR                                           |
| Dock Doors:             | 58 - 9' x 10' Insulated<br>54 Future Build Out |
| Drive-In Doors:         | 2 - 14' x 16' Insulated                        |
| Walls:                  | Insulated Concrete                             |
| Floors:                 | 7" Reinforced                                  |
| Warehouse Lighting:     | T-5 Fluorescent & Skylights                    |
| Parking Spaces:         | 445                                            |
| Trailer Parking:        | 73 (12' x 60')                                 |
| Roof:                   | White TPO over R-24                            |
| Zoning:                 | I-L                                            |