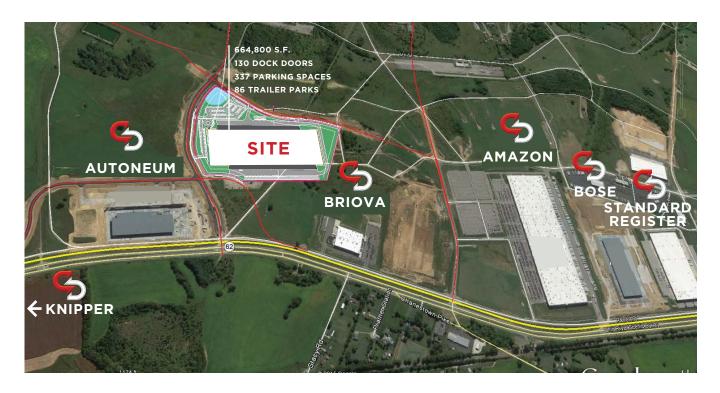

| Year Built:             | 2016                                                  |
|-------------------------|-------------------------------------------------------|
| Square Feet:            | 322,000 - 664,800 Available                           |
| Office:                 | BTS                                                   |
| Site:                   | 36.43 Acres                                           |
| Clear Height:           | 36' At First Column                                   |
| Building Dimensions:    | 490' x 1350'                                          |
| Column Spacing:         | 50' x 50' / 50' x 70' Loading Bays                    |
| Loading:                | CrossDock                                             |
| Truck Court:            | 190' with Flow-Through Design                         |
| Fire Protection System: | ESFR                                                  |
| Dock Doors:             | 130 - 9' x 10' Insulated                              |
| Drive-In Doors:         | 2 - 14' x 16' Insulated                               |
| Walls:                  | Insulated Concrete                                    |
| Floors:                 | 7" Reinforced                                         |
| Warehouse Lighting:     | T-5 Fluorescent & Skylights                           |
| Parking Spaces:         | 337 Vehicle Parking Spaces                            |
| Trailer Storage:        | 86 Trailer Spaces Available                           |
| Roof:                   | White TPO over R-24                                   |
| Zoning:                 | I-R<br>Foreign Trade Zone<br>IN Urban Enterprise Zone |