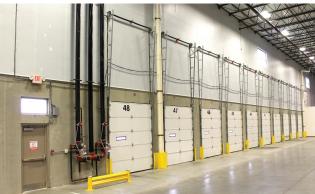

| Year Built:             | 2016                                                  |
|-------------------------|-------------------------------------------------------|
| Square Feet:            | 322,000 - 664,800 Available                           |
| Office:                 | BTS                                                   |
| Site:                   | 36.43 Acres                                           |
| Clear Height:           | 36' At First Column                                   |
| Building Dimensions:    | 490' x 1350'                                          |
| Column Spacing:         | 50' x 50' / 50' x 70' Loading Bays                    |
| Loading:                | CrossDock                                             |
| Truck Court:            | 190' with Flow-Through Design                         |
| Fire Protection System: | ESFR                                                  |
| Dock Doors:             | 130 - 9' x 10' Insulated                              |
| Drive-In Doors:         | 2 - 14' x 16' Insulated                               |
| Walls:                  | Insulated Concrete                                    |
| Floors:                 | 7" Reinforced                                         |
| Warehouse Lighting:     | T-5 Fluorescent & Skylights                           |
| Parking Spaces:         | 337 Vehicle Parking Spaces                            |
| Trailer Storage:        | 86 Trailer Spaces Available                           |
| Roof:                   | White TPO over R-24                                   |
| Zoning:                 | I-R<br>Foreign Trade Zone<br>IN Urban Enterprise Zone |