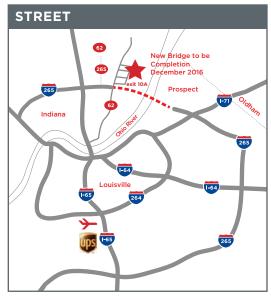

#### **PROPERTY OVERVIEW**

5 miles from Interstate 65 10 miles from Downtown Louisville 18 miles North of UPS WorldPort Ford Louisville Assembly Plant

15 miles North of Louisville International Airport

100 miles South of Indianapolis, IN 100 miles Southwest of Cincinnati, OH