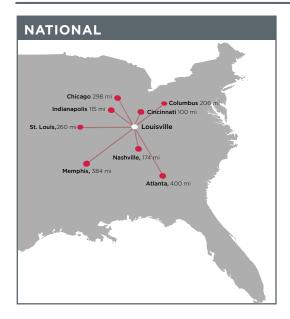

#### **PROPERTY OVERVIEW**

5 miles from Interstate 65 10 miles from Downtown Louisville 18 miles North of UPS WorldPort Ford Louisville Assembly Plant

15 miles North of Louisville International Airport

100 miles South of Indianapolis, IN 100 miles Southwest of Cincinnati, OH