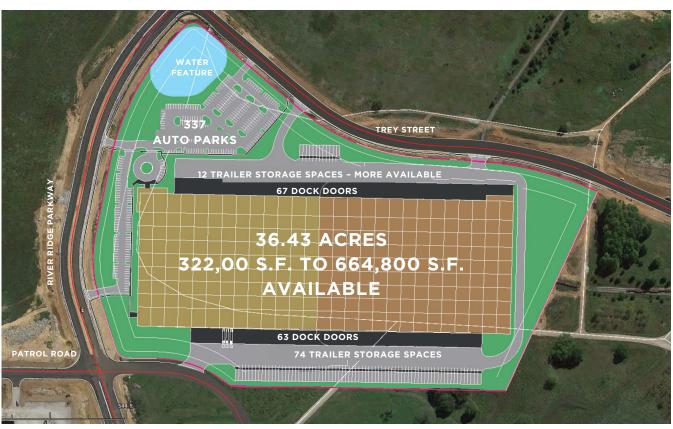

| Year Built:             | 2016                                                  |
|-------------------------|-------------------------------------------------------|
| Square Feet:            | 322,000 - 664,800 Available                           |
| Office:                 | BTS                                                   |
| Site:                   | 36.43 Acres                                           |
| Clear Height:           | 36' At First Column                                   |
| Building Dimensions:    | 490' x 1350'                                          |
| Column Spacing:         | 50' x 50' / 50' x 70' Loading Bays                    |
| Loading:                | CrossDock                                             |
| Truck Court:            | 190' with Flow-Through Design                         |
| Fire Protection System: | ESFR                                                  |
| Dock Doors:             | 130 - 9' x 10' Insulated                              |
| Drive-In Doors:         | 2 - 14' x 16' Insulated                               |
| Walls:                  | Insulated Concrete                                    |
| Floors:                 | 7" Reinforced                                         |
| Warehouse Lighting:     | T-5 Fluorescent & Skylights                           |
| Parking Spaces:         | 337 Vehicle Parking Spaces                            |
| Trailer Storage:        | 86 Trailer Spaces Available                           |
| Roof:                   | White TPO over R-24                                   |
| Zoning:                 | I-R<br>Foreign Trade Zone<br>IN Urban Enterprise Zone |