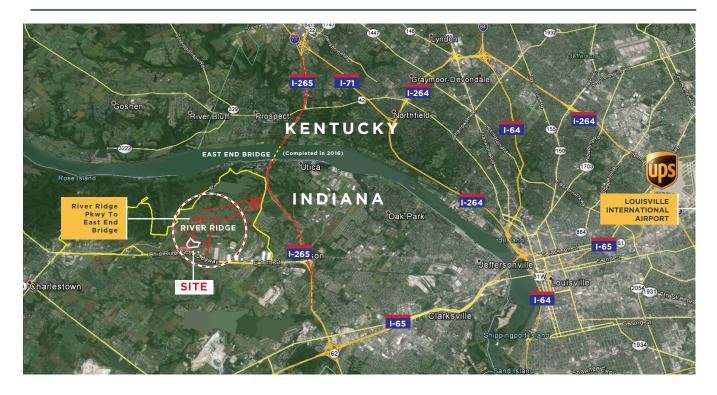

#### **PROPERTY OVERVIEW**

5 miles from Interstate 65 10 miles from Downtown Louisville 18 miles North of UPS WorldPort Ford Louisville Assembly Plant

15 miles North of Louisville International Airport

100 miles South of Indianapolis, IN 100 miles Southwest of Cincinnati, OH