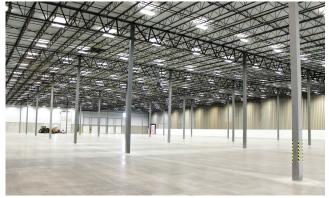

| Year Built:             | 2016                                                  |
|-------------------------|-------------------------------------------------------|
| Square Feet:            | 322,000 - 664,800 Available                           |
| Office:                 | BTS                                                   |
| Site:                   | 36.43 Acres                                           |
| Clear Height:           | 36' At First Column                                   |
| Building Dimensions:    | 490' x 1350'                                          |
| Column Spacing:         | 50' x 50' / 50' x 70' Loading Bays                    |
| Loading:                | CrossDock                                             |
| Truck Court:            | 190' with Flow-Through Design                         |
| Fire Protection System: | ESFR                                                  |
| Dock Doors:             | 130 - 9' x 10' Insulated                              |
| Drive-In Doors:         | 2 - 14' x 16' Insulated                               |
| Walls:                  | Insulated Concrete                                    |
| Floors:                 | 7" Reinforced                                         |
| Warehouse Lighting:     | T-5 Fluorescent & Skylights                           |
| Parking Spaces:         | 337 Vehicle Parking Spaces                            |
| Trailer Storage:        | 86 Trailer Spaces Available                           |
| Roof:                   | White TPO over R-24                                   |
| Zoning:                 | I-R<br>Foreign Trade Zone<br>IN Urban Enterprise Zone |